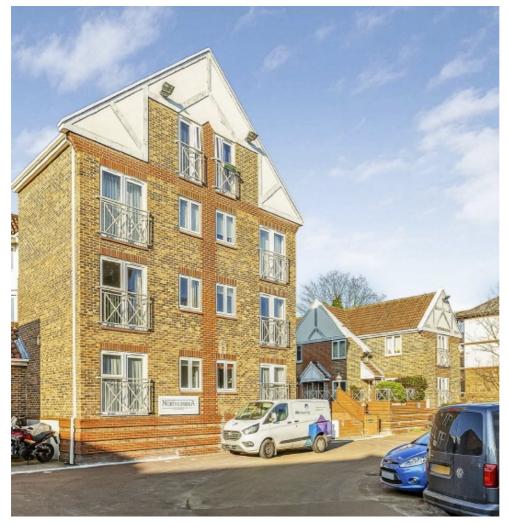

## Sheen Road, TW9 £290,000

A bright and airy one bedroom apartment situated on the second floor of the prestigious over 55's gated development Northumbria Court. The flat is laid out across approximately 424 sq ft and offers lift access, an allocated parking space, and beautiful communal gardens.

Situated on Sheen Road in central Richmond, the property is well located for the amenities on Richmond Hill, with Richmond Park, Richmond Riverside and Richmond town centre all being close by, Richmond station offers services, to and from London, by tube or rail via the District line and South West trains.