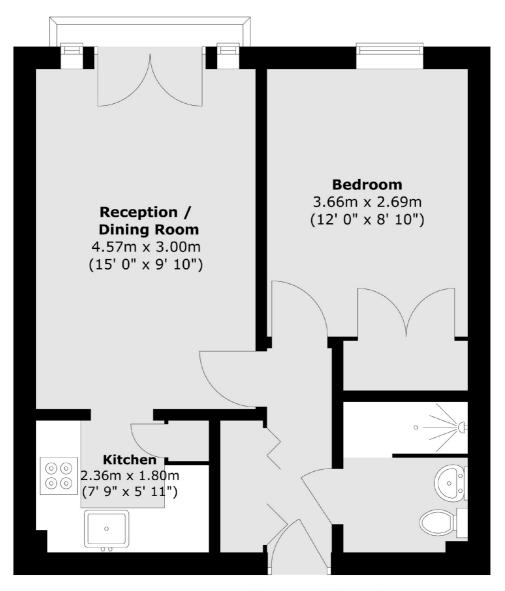

## Sheen Road, TW9 £290,000

A bright and airy one bedroom apartment situated on the second floor of the prestigious over 55's gated development Northumbria Court. The flat is laid out across approximately 424 sq ft and offers lift access, an allocated parking space, and beautiful communal gardens.

#### **Second Floor**

Total area (approx.): 39.4 sq. m (424 sq. ft)
Total balcony area (approx.): 0.8 sq. m (8 sq. ft)

Richmond

Richmond

TW9 1AD

Sales

1 Sheen Road

020 8288 9988