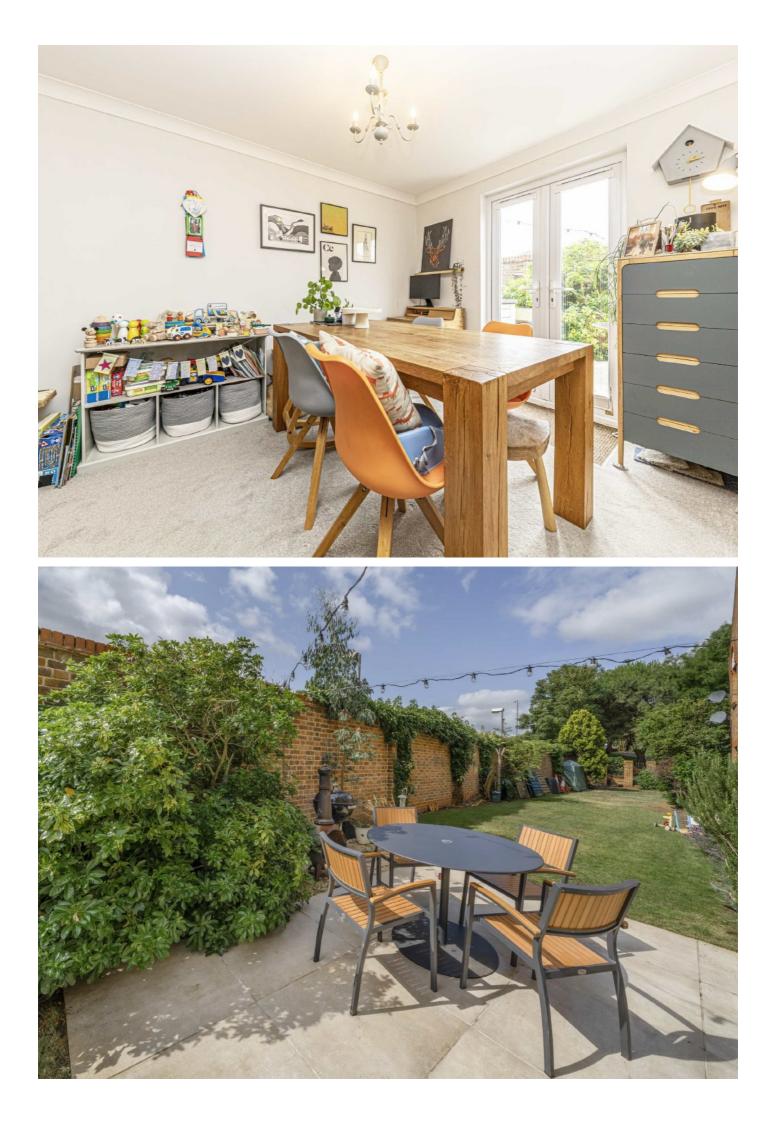

### **Catherine Drive, TW9**

The property is entered via a communal entrance hall with entryphone system. The well maintained hallway leads to the rear of the property to the apartment door.

The accommodation consists of a large hallway with storage cupboard, a modern fitted kitchen of which the walls have been slightly removed to provide more space and light, two spacious double bedrooms with fitted wardrobes, a modern bathroom, and a larger than average double aspect reception room with French doors leading to the private patio set within communal gardens.

Outside there is a spacious communal garden to the rear and side of the building, with a private patio allocated to this apartment. An allocated parking space is available at the front of the building.