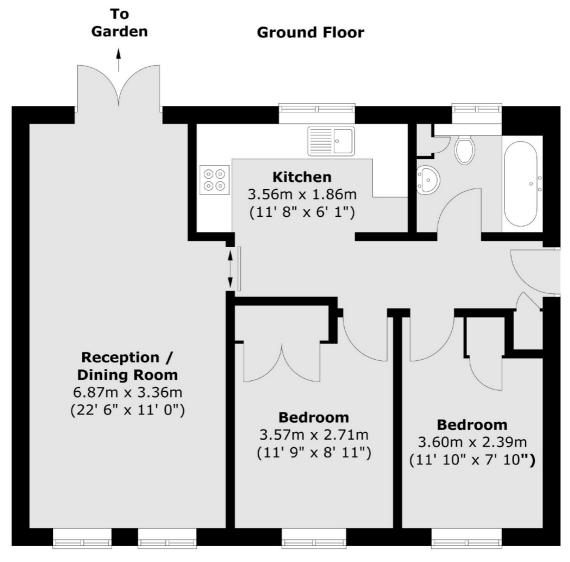

### Catherine Drive, Richmond, TW9

Total area (approx.) : 60.8 sq. m (654 sq. ft)

Richmond 1 Sheen Road Richmond TW9 1AD Sales 020 8288 9988 Energy Rating: C. We aim to make our particulars both accurate and reliable. However they are not guaranteed; nor do they form part of an offer or contract. If you require clarification on any points then please contact us, especially if you're traveling some distance to view. Please note that appliances and heating systems have not been tested and therefore no warranties can be given as to their good working order.