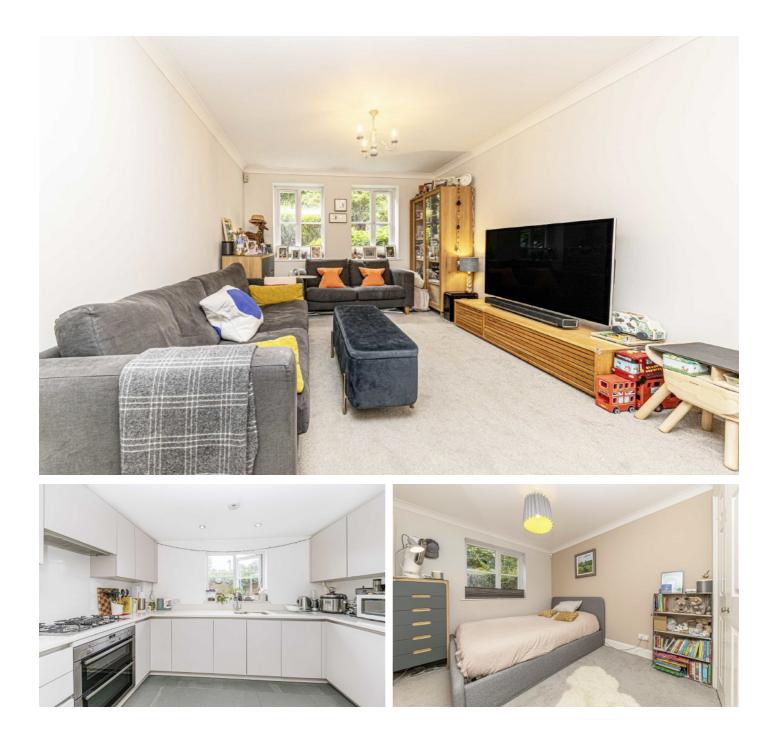

### **Catherine Drive, TW9**

The property is entered via a communal entrance hall with entryphone system. The well maintained hallway leads to the rear of the property to the apartment door.

The accommodation consists of a large hallway with storage cupboard, a modern fitted kitchen of which the walls have been slightly removed to provide more space and light, two spacious double bedrooms with fitted wardrobes, a modern bathroom, and a larger than average double aspect reception room with French doors leading to the private patio set within communal gardens.