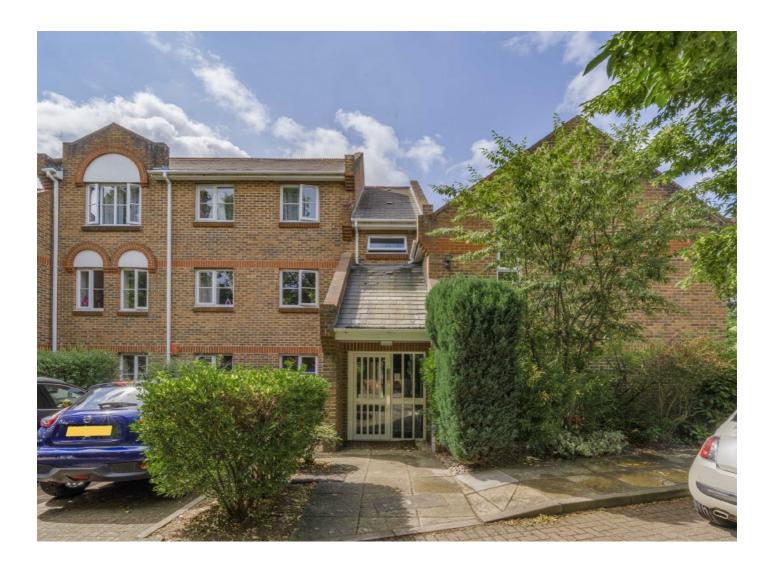

## **Catherine Drive, TW9** £625,000

A cotemporary and modern ground floor apartment set within a very popular purpose built development in the centre of Richmond. A private gate with fob access solely for the residents of Catherine Drive provides access to the rear of Richmond train station via Church Road.

Outside there is a spacious communal garden to the rear and side of the building, with a private patio allocated to this apartment. An allocated parking space is available at the front of the building.