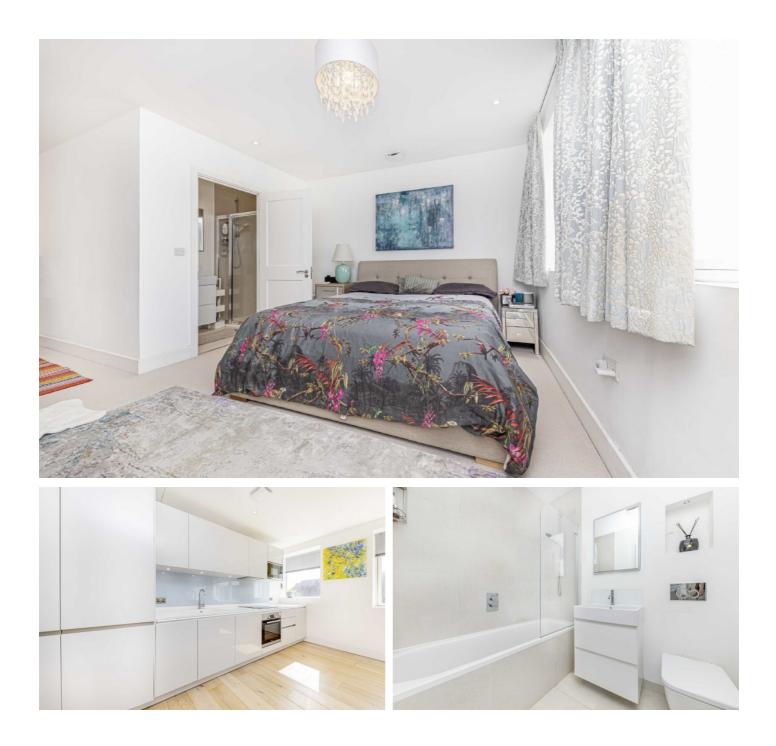

### Bardolph Road, TW9

The property is entered via a communal entrance hall with secure entry phone system and provides access to the first floor communal landing.

The accommodation consists of an entrance hall with storage cupboards including concealed fitted tumble dryer, a very spacious reception room with large south facing windows letting in plenty of natural light, an open plan modern fitted kitchen, a master double bedroom with fitted wardrobes and a contemporary styled ensuite shower room, a second double bedroom also with fitted wardrobes and desk, and a contemporary styled family bathroom.