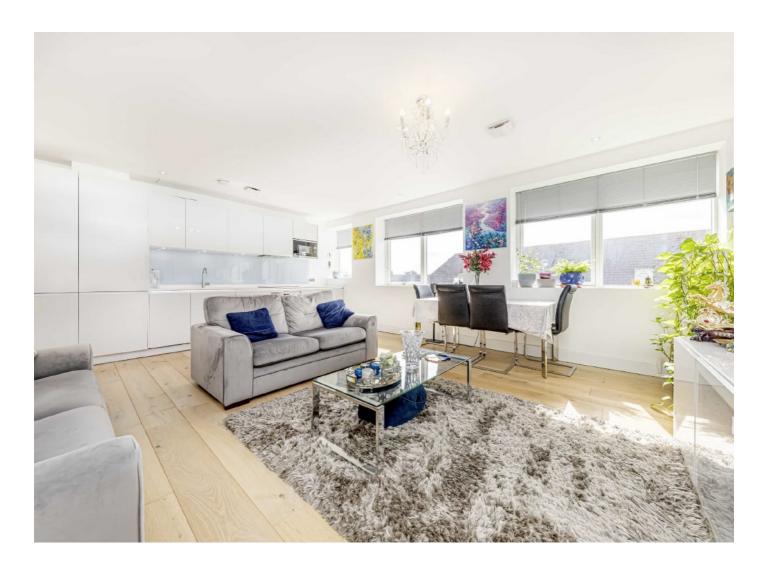

## Bardolph Road, TW9 £560,000

Situated on the first floor of this popular and wellmaintained block is this extremely spacious two double bedroom apartment offering an impressive 960 sq ft of living space. There are several Ofsted rated outstanding schools in the area and along with the many green spaces and excellent transport links, the apartment would perfectly suit families and professionals alike.

### Bardolph Road, TW9

The property is entered via a communal entrance hall with secure entry phone system and provides access to the first floor communal landing.

The accommodation consists of an entrance hall with storage cupboards including concealed fitted tumble dryer, a very spacious reception room with large south facing windows letting in plenty of natural light, an open plan modern fitted kitchen, a master double bedroom with fitted wardrobes and a contemporary styled ensuite shower room, a second double bedroom also with fitted wardrobes and desk, and a contemporary styled family bathroom.