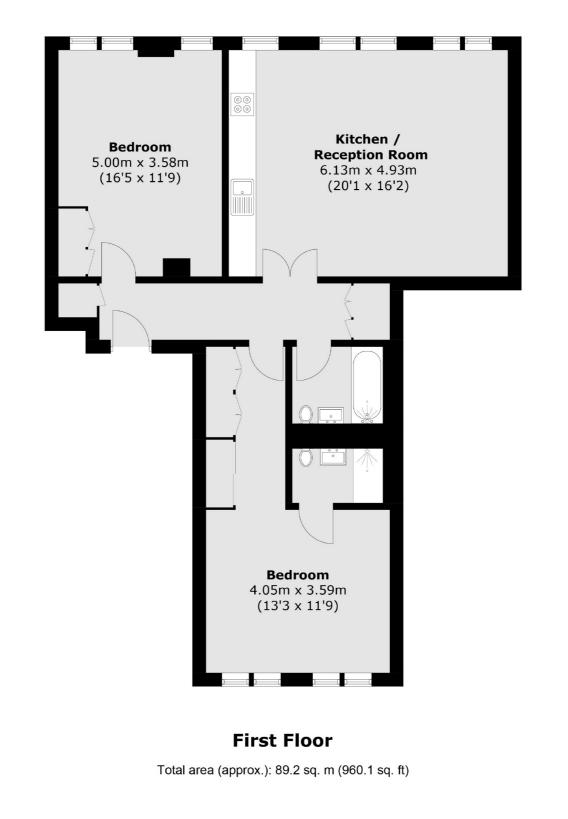

## Bardolph Road, TW9 £560,000

Situated on the first floor of this popular and wellmaintained block is this extremely spacious two double bedroom apartment offering an impressive 960 sq ft of living space. There are several Ofsted rated outstanding schools in the area and along with the many green spaces and excellent transport links, the apartment would perfectly suit families and professionals alike.

### Bardolph Road, TW9

The property is entered via a communal entrance hall with secure entry phone system and provides access to the first floor communal landing.

The accommodation consists of an entrance hall with storage cupboards including concealed fitted tumble dryer, a very spacious reception room with large south facing windows letting in plenty of natural light, an open plan modern fitted kitchen, a master double bedroom with fitted wardrobes and a contemporary styled ensuite shower room, a second double bedroom also with fitted wardrobes and desk, and a contemporary styled family bathroom.