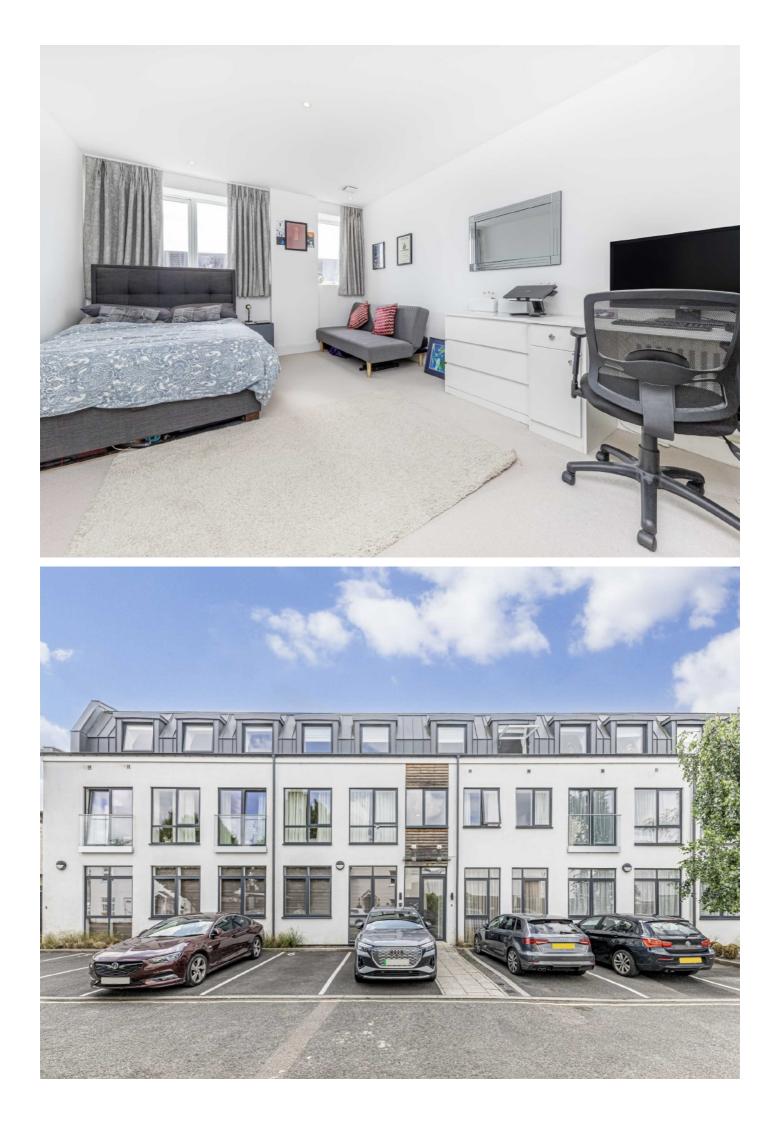

### Bardolph Road, TW9

The property is entered via a communal entrance hall with secure entry phone system and provides access to the first floor communal landing.

The accommodation consists of an entrance hall with storage cupboards including concealed fitted tumble dryer, a very spacious reception room with large south facing windows letting in plenty of natural light, an open plan modern fitted kitchen, a master double bedroom with fitted wardrobes and a contemporary styled ensuite shower room, a second double bedroom also with fitted wardrobes and desk, and a contemporary styled family bathroom.

To the front of the building is an allocated parking space, and communal bike storage for residents is found to the side.