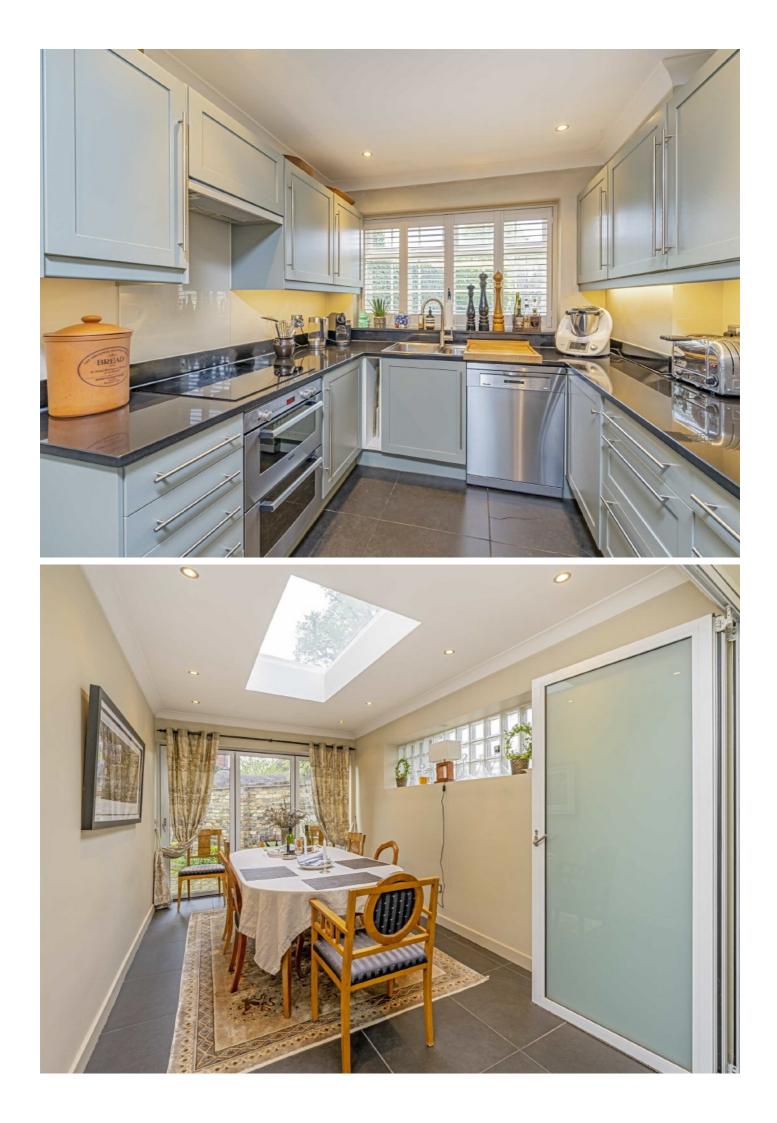

The ground floor comprises a welcoming entrance hall that leads into a reception room, downstairs w/c, a modern semi-open plan fitted kitchen with door into a separate dining room, and the main open plan living room and conservatory with access into the garden.