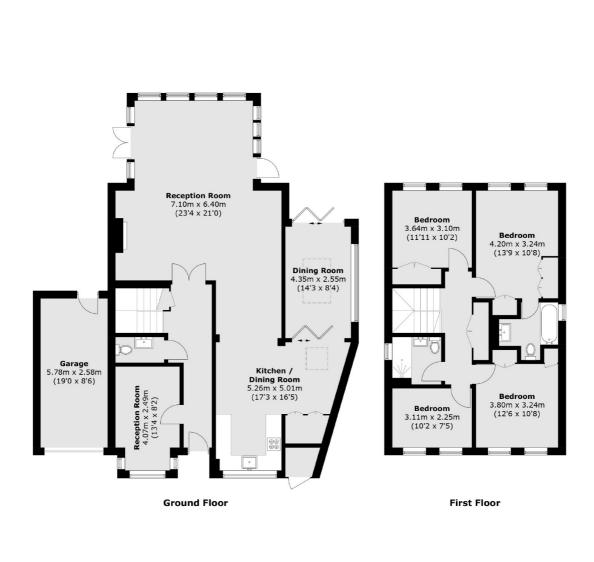

The ground floor comprises a welcoming entrance hall that leads into a reception room, downstairs w/c, a modern semi-open plan fitted kitchen with door into a separate dining room, and the main open plan living room and conservatory with access into the garden.

The first floor consists of a spacious landing leading to four bedrooms, one of which is a large master with a stylish ensuite, a further recently modernised family bathroom, and utility cupboard. The property has been modernised and maintained to exacting standards throughout, facilitating an easy move for families.

Outside to the rear is a spacious and mature south-west facing garden perfect accessed via the conservatory which makes for the perfect entertaining space. To the side is a garage which is accessed via a private driveway alongside a well-kept front garden laid to lawn.

## The Shires, Richmond, TW10

Total area (approx.): 188.8 sq. m (2032.3 sq. ft)

Richmond 1 Sheen Road Richmond TW9 1AD Sales 020 8288 9988 Energy Rating: D. We aim to make our particulars both accurate and reliable. However they are not guaranteed; nor do they form part of an offer or contract. If you require clarification on any points then please contact us, especially if you're traveling some distance to view. Please note that appliances and heating systems have not been tested and therefore no warranties can be given as to their good working order.