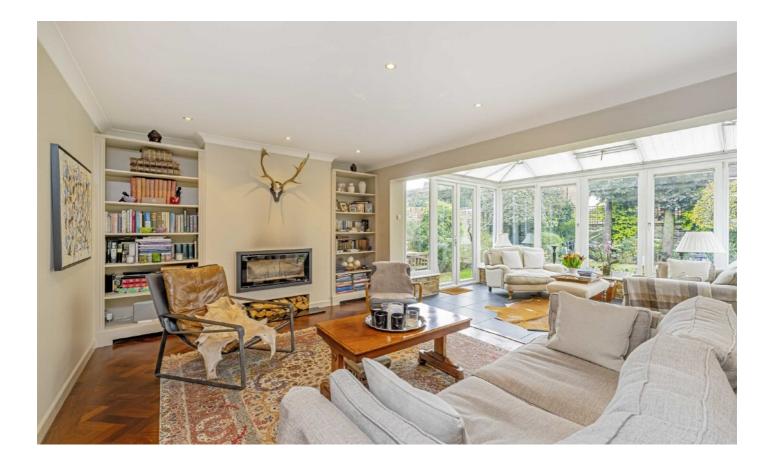

The ground floor comprises a welcoming entrance hall that leads into a reception room, downstairs w/c, a modern semi-open plan fitted kitchen with door into a separate dining room, and the main open plan living room and conservatory with access into the garden.