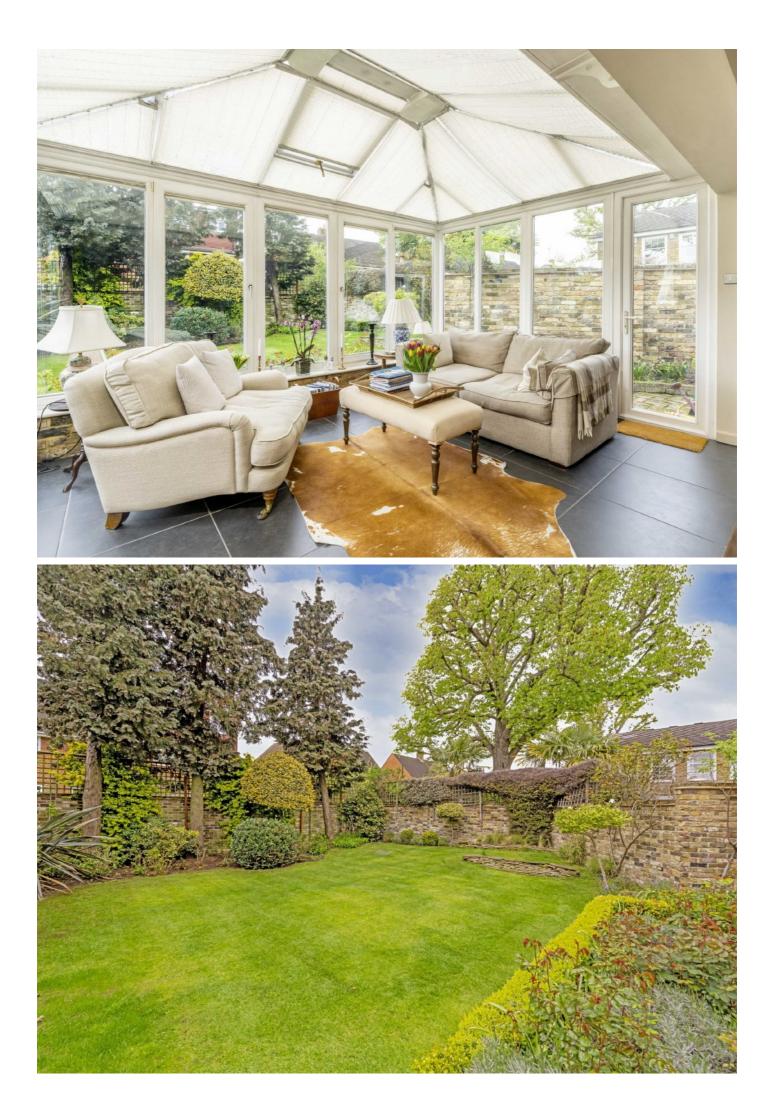

The ground floor comprises a welcoming entrance hall that leads into a reception room, downstairs w/c, a modern semi-open plan fitted kitchen with door into a separate dining room, and the main open plan living room and conservatory with access into the garden.

Outside to the rear is a spacious and mature south-west facing garden perfect accessed via the conservatory which makes for the perfect entertaining space. To the side is a garage which is accessed via a private driveway alongside a well-kept front garden laid to lawn.