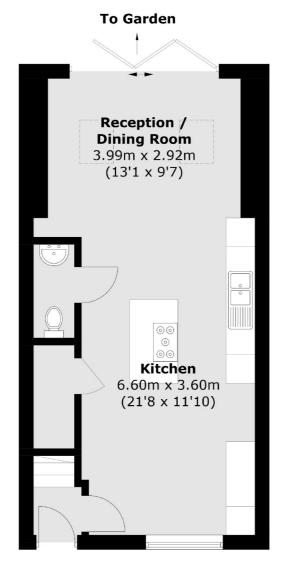

## Huntingfield Road, London, SW15

Bedroom 4.56m x 2.38m (15'0 x 7'10) Bedroom 4.57m x 2.62m (15'0 x 8'7)

**Ground Floor** 

Putney

London

Lettings

SW15 1RS

020 8789 9090

176 Putney High Street

**First Floor** 

Total area (approx.): 72.9 sq. m (784.7 sq. ft)