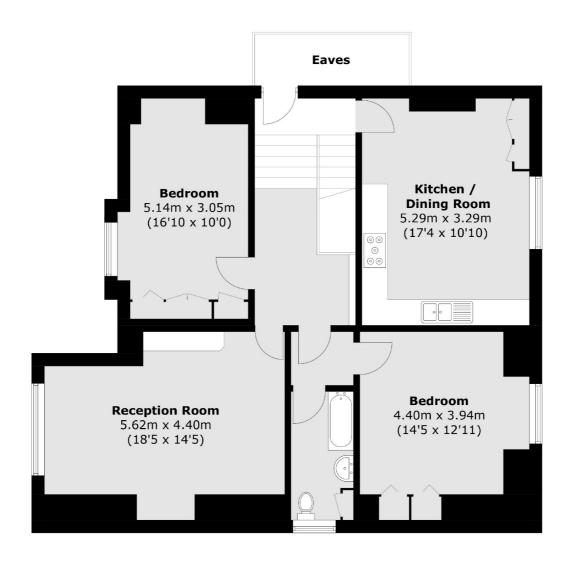

## Lytton Grove, SW15 £675,000

This stylish conversion flat is on the top floor of a good-looking detached Edwardian villa. The flat has two large bedrooms, period features throughout and access to a garden,

#### **Features**

Top Floor Two Bedrooms Stylish Design Garden Large Kitchen Edwardian Conversion

Putney 020 8789 9999 dexters.co.uk

### **Ground Floor**

Total area (approx.): 100.6 sq. m (1,082.8 sq. ft) (Excluding Eaves)

Putney

London

Sales

SW15 1RS

020 8789 9999

176 Putney High Street