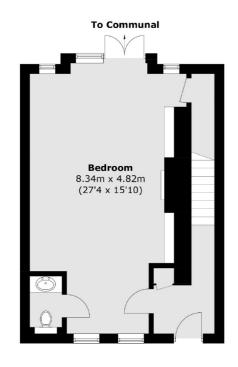

The ground floor offers a spacious and bright living area, which can also be used as a large bedroom. This level also includes a guest WC and a convenient utility room.

On the first floor, there is a generous double bedroom alongside a well-appointed family bathroom. This floor also features an open-plan kitchen and living area, with a large bay window that fills the space with natural light.

**First Floor** 

Total area (approx.): 148.3 sq. m (1,596.3 sq. ft)