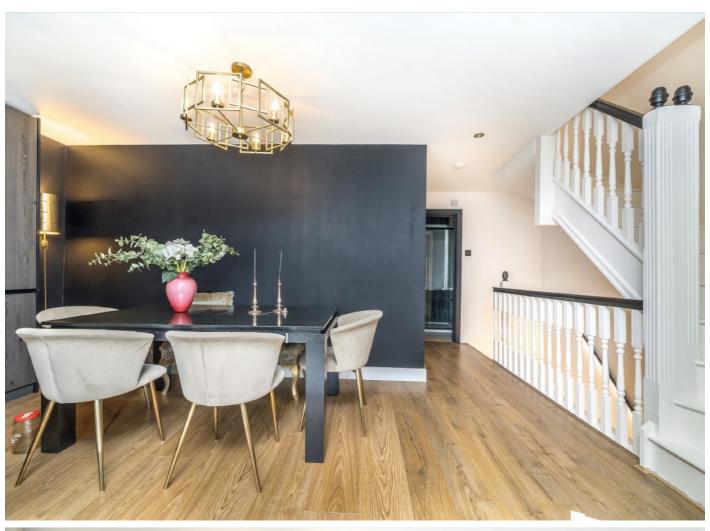

The ground floor offers a spacious and bright living area, which can also be used as a large bedroom. This level also includes a guest WC and a convenient utility room.

On the first floor, there is a generous double bedroom alongside a well-appointed family bathroom. This floor also features an open-plan kitchen and living area, with a large bay window that fills the space with natural light.