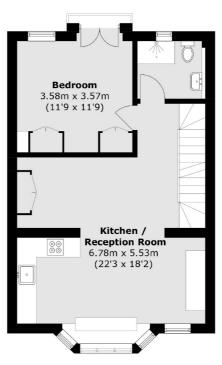

The ground floor offers a spacious and bright living area, which can also be used as a large bedroom. This level also includes a guest WC and a convenient utility room.

On the first floor, there is a generous double bedroom alongside a well-appointed family bathroom. This floor also features an open-plan kitchen and living area, with a large bay window that fills the space with natural light.

**First Floor** 

Total area (approx.): 148.3 sq. m (1,596.3 sq. ft)