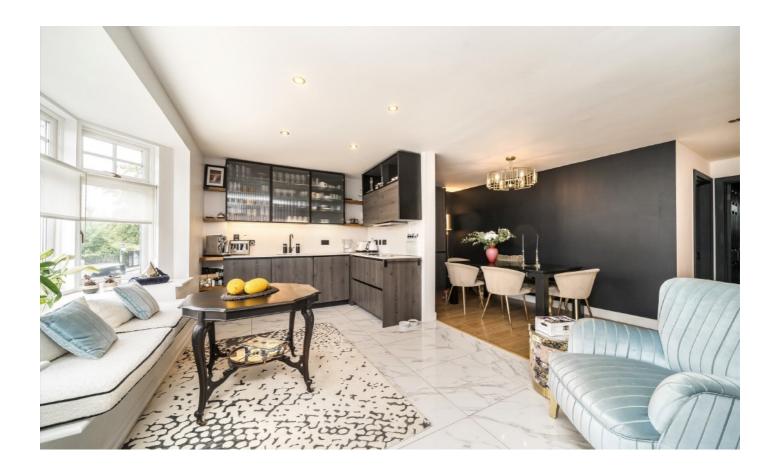

The ground floor offers a spacious and bright living area, which can also be used as a large bedroom. This level also includes a guest WC and a convenient utility room.

On the first floor, there is a generous double bedroom alongside a well-appointed family bathroom. This floor also features an open-plan kitchen and living area, with a large bay window that fills the space with natural light.