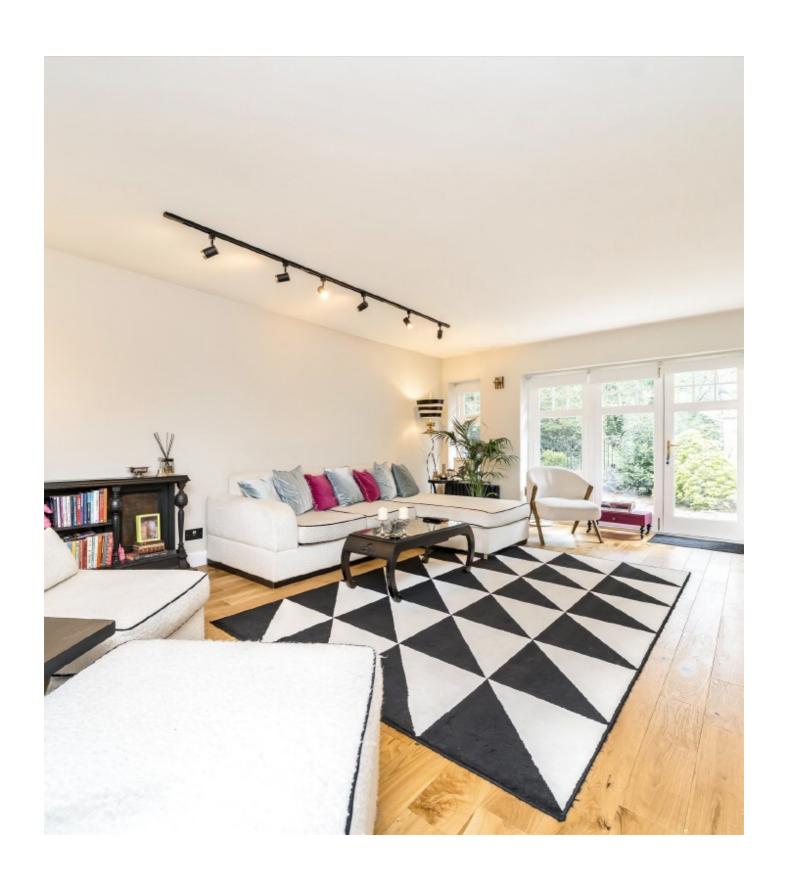

The ground floor offers a spacious and bright living area, which can also be used as a large bedroom. This level also includes a guest WC and a convenient utility room.

On the first floor, there is a generous double bedroom alongside a well-appointed family bathroom. This floor also features an open-plan kitchen and living area, with a large bay window that fills the space with natural light.