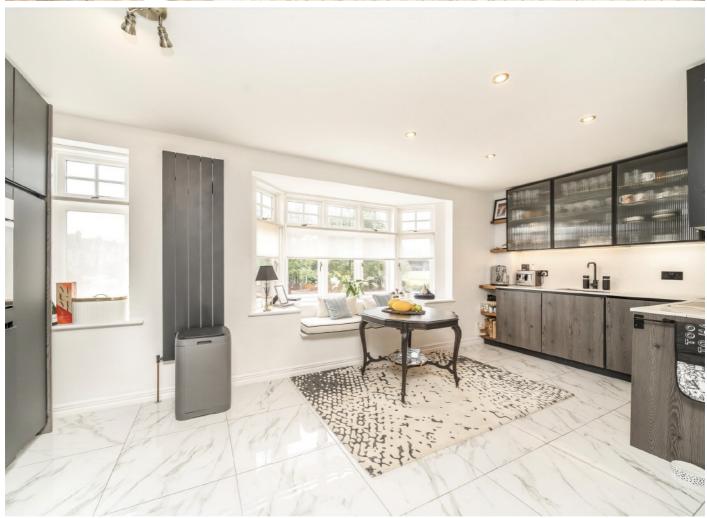

The ground floor offers a spacious and bright living area, which can also be used as a large bedroom. This level also includes a guest WC and a convenient utility room.

On the first floor, there is a generous double bedroom alongside a well-appointed family bathroom. This floor also features an open-plan kitchen and living area, with a large bay window that fills the space with natural light.