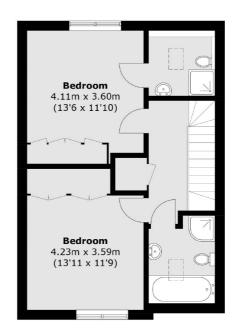

The top floor is dedicated to two large double bedrooms, each with its own ensuite bathroom.

Upper Richmond Road connects Richmond to Wandsworth, offering excellent transport links to many of the best destinations in South West London. The property is superbly positioned backing onto Barnes Common, providing direct access to expansive green space and a peaceful, natural setting.

**First Floor** 

Total area (approx.): 148.3 sq. m (1,596.3 sq. ft)