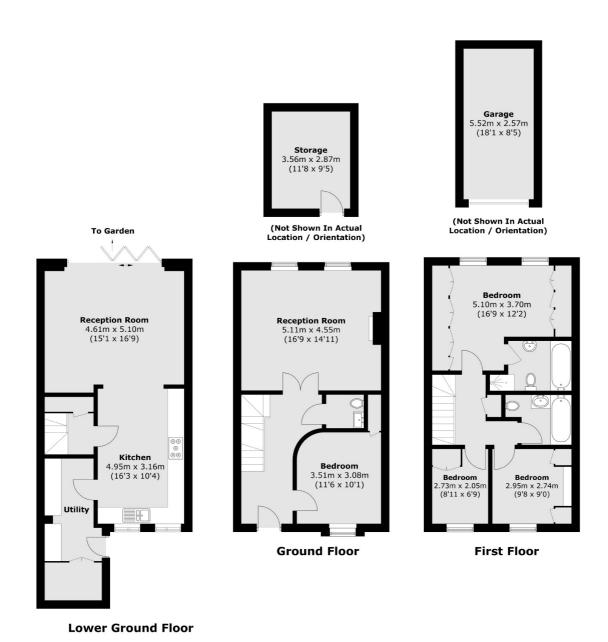

## Seaton Close, SW15

A stunning three/four bedroom Georgian style property set within the beautiful grounds of one the most sought after private developments in Putney.

A spacious entrance hall welcomes you into the home on the upper ground level. This floor offers a study/bedroom, which looks out onto the well maintained communal gardens to the front. A south facing living room with a fireplace overlooks the property's private garden. On the top floor there are three bedrooms, including a principal bedroom with fitted wardrobes and an en-suite, as well as a family bathroom.

On the Lower ground floor there is an impressive open plan kitchen & living room space with full-length bi-folding doors leading to the south facing garden. There is also a spacious utility room with doors leading out to the front, perfect for your grocery deliveries.

## Seaton Close, London, SW15

Total area (approx.): 150.3 sq. m (1,617.8 sq. ft) Outbuildings: 24.5 sq. m (152.8 sq. ft)

020 8789 9999