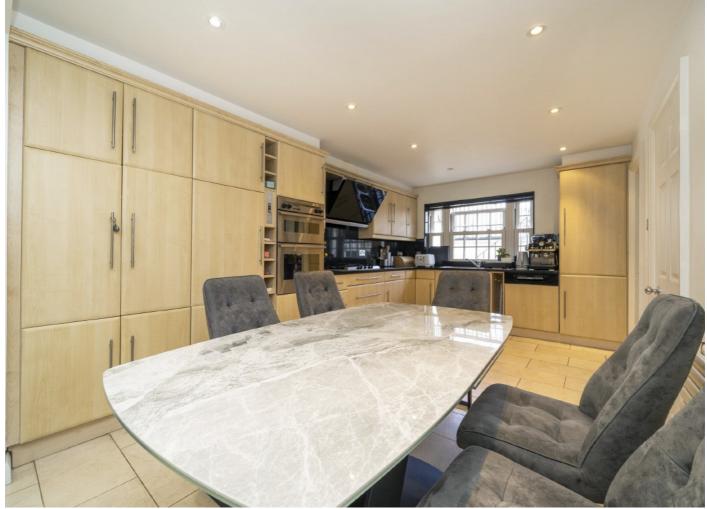

On the Lower ground floor there is an impressive open plan kitchen & living room space with full-length bi-folding doors leading to the south facing garden. There is also a spacious utility room with doors leading out to the front, perfect for your grocery deliveries.