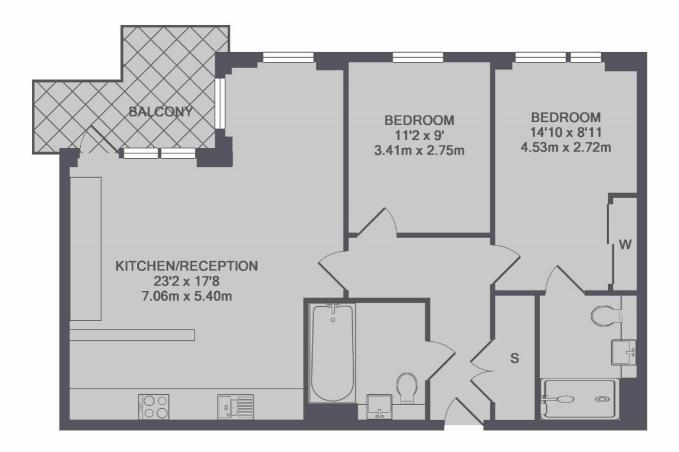

### Pipit Drive, London, SW15

TOTAL APPROX. FLOOR AREA 782 SQ.FT. (72.7 SQ.M.)

Putney 176 Putney High Street London SW15 1RS Lettings 020 8789 9090 Energy Rating: B. We aim to make our particulars both accurate and reliable. However they are not guaranteed; nor do they form part of an offer or contract. If you require clarification on any points then please contact us, especially if you're traveling some distance to view. Please note that appliances and heating systems have not been tested and therefore no warranties can be given as to their good working order.