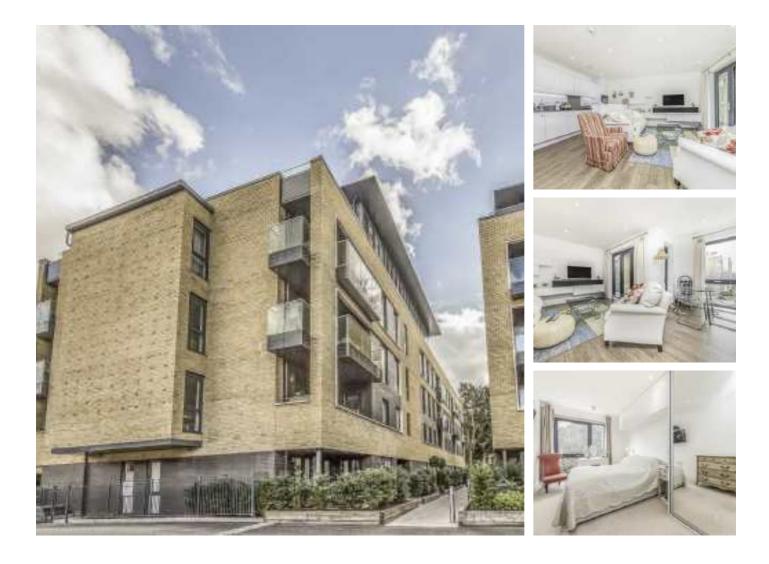

## Pipit Drive, SW15 £2,200 Per calendar month

A bright and spacious two double bedroom apartment with allocated parking is in exceptional order throughout and is perfect for those who love to entertain.

Quietly located in a private development on the edge of Putney Heath. This is a really good location for those looking for the balance of easy access to Putney High Street and mainline station and the greenery of the heath.

#### Features

Two Double Bedrooms Private Balcony Underground Parking Excellent Condition Two Bathrooms Private Development