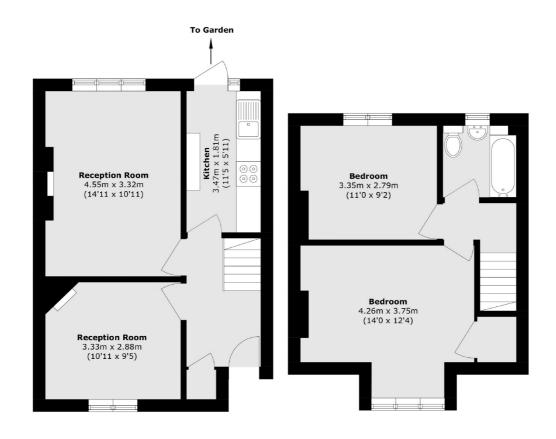

## The Footpath, SW15

A newly refurbished, two/three bedroom, terrace family home with a large garden and the potential (STP) to be further extended. Located in the sought after Dover House Estate.

The Footpath is a quiet residential street towards the Putney Heath end of the estate so ideal for easy access onto Richmond Park and Wimbledon Common.

## **Features**

Almost 800 sq ft Newly refurbished Flexible Layout Incredible Garden Potential To Extend (STP) No Chain

## The Footpath, London, SW15

Total area (approx.): 71.4 sq. m (768.5 sq. ft)

Putney

London

Sales

SW15 1RS

020 8789 9999

176 Putney High Street