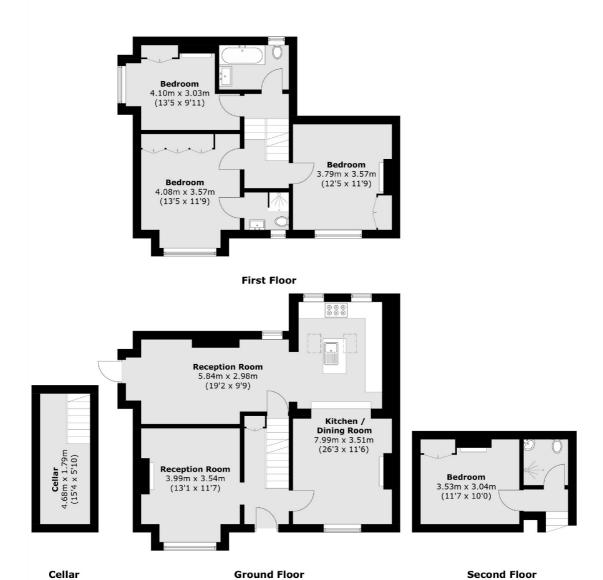

## Felsham Road, London, SW15

Total area (approx.): 132.9 sq. m (1,430.5 sq. ft) Cellar area (approx.): 8.5 sq. m (91.5 sq. ft)