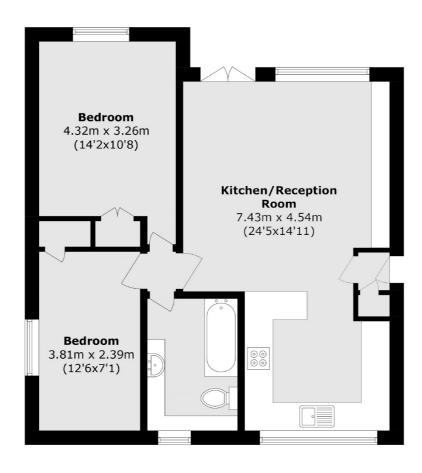

## Queens Ride, SW13

£2,000 Per calendar month

This well presented and newly refurbished two double bedroom ground floor flat is located within a purpose built development with access to a private patio which leads onto a beautiful communal garden. The property has access to parking on a first come basis.

### Queens Ride, London, SW13

Total area (approx.): 57.8 sq. m (622.2 sq. ft)

Putney

London SW15 1RS

Lettings

020 8789 9090

176 Putney High Street