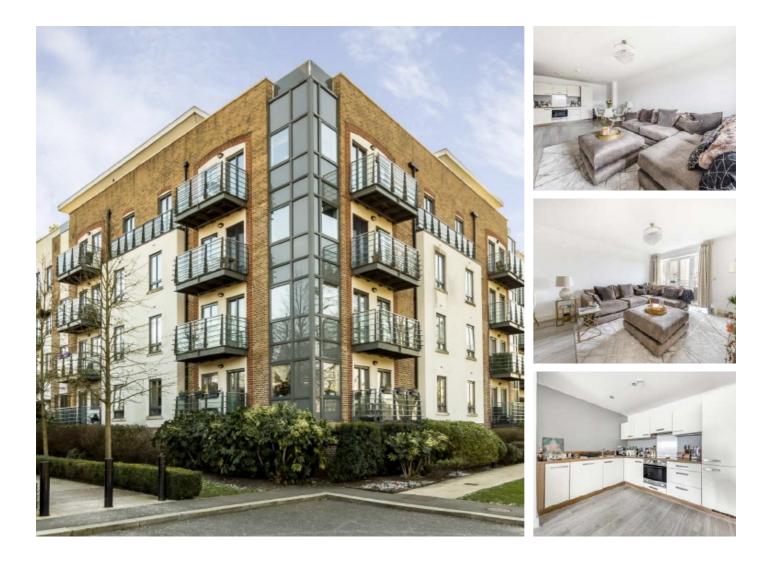

## Holford Way, SW15 £2,400 Per calendar month

In this popular private development, this two double bedroom, two bathroom apartment has a large open-plan reception room with a private balcony.

Queen Mary's Place is a modern development ideal for families, that has landscaped communal gardens and access to a residents gym.

#### Features

Two Double Bedrooms Two Bathrooms Private Balcony Modern Development Residents Gym Communal Gardens