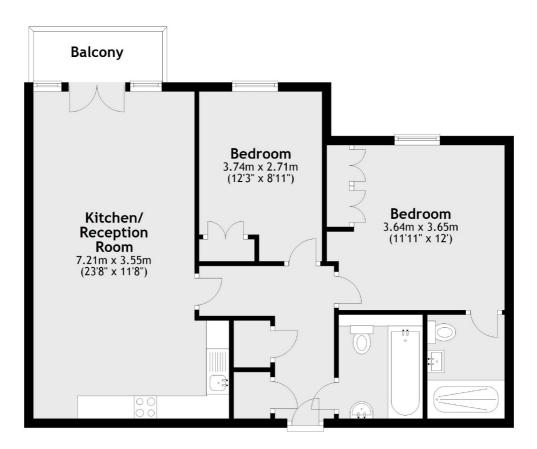

### Holford Way, London, SW15

Second Floor

Main area: Approx. 70.1 sq. metres (754.1 sq. feet) Plus balconies, approx. 3.5 sq. metres (37.5 sq. feet)

Putney 176 Putney High Street London SW15 1RS Lettings 020 8789 9090 Energy Rating: B. We aim to make our particulars both accurate and reliable. However they are not guaranteed; nor do they form part of an offer or contract. If you require clarification on any points then please contact us, especially if you're traveling some distance to view. Please note that appliances and heating systems have not been tested and therefore no warranties can be given as to their good working order.