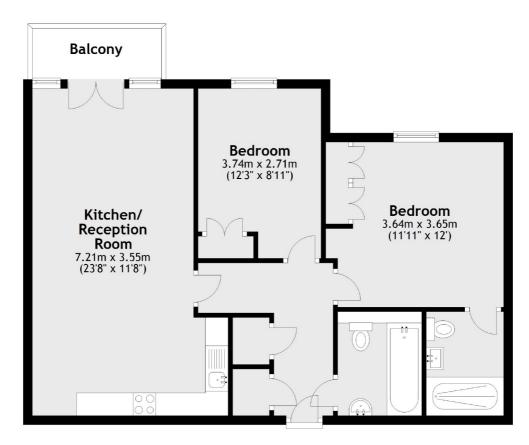

## Holford Way, SW15

£2,395 Per calendar month

In this popular private development, this two double bedroom, two bathroom apartment has a large open-plan reception room with a private balcony.

Queen Mary's Place is a modern development ideal for families, that has landscaped communal gardens and access to a residents gym.

#### Second Floor

Main area: Approx. 70.1 sq. metres (754.1 sq. feet)
Plus balconies, approx. 3.5 sq. metres (37.5 sq. feet)

Putney

London

Lettings

SW15 1RS

020 8789 9090

176 Putney High Street