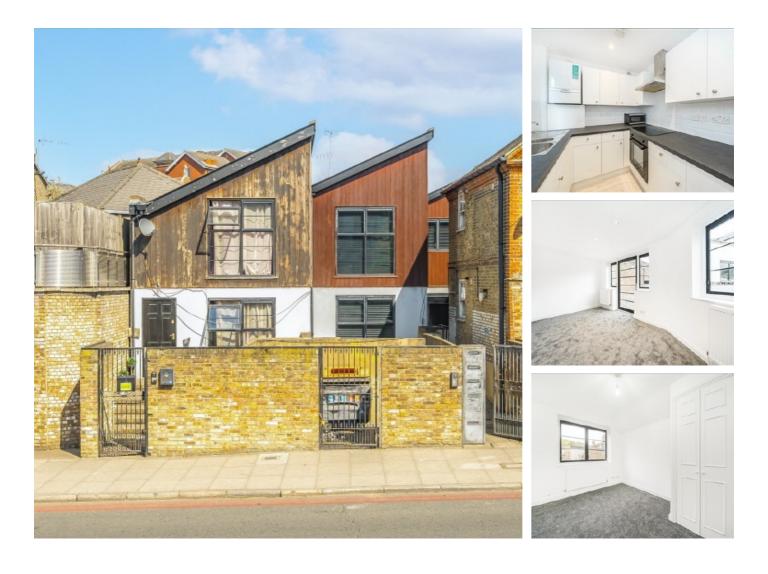

## Roehampton Lane, SW15 £599,999

An extremely unique town house of almost 1000 sq ft arranged over three floors with a spacious reception, eat in kitchen, three bedrooms, three bathrooms and a south facing garden.

The property is tucked away in a small development on Roehampton Lane moments from the local High Street, University & Putney Heath. The property also benefits from excellent transport links to Kingston, Putney and Barnes and easy access to Queen Mary Hospital.

#### Features

917 sq ft Separate Kitchen Three Bedrooms Three Bathrooms & WC South Facing Garden No Chain