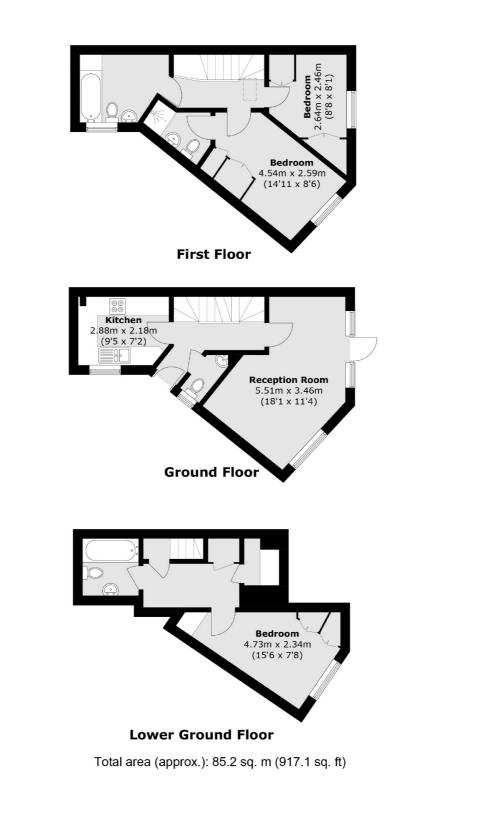

## Roehampton Lane, SW15 £599,999

An extremely unique town house of almost 1000 sq ft arranged over three floors with a spacious reception, eat in kitchen, three bedrooms, three bathrooms and a south facing garden.

#### Features

917 sq ft Separate Kitchen Three Bedrooms Three Bathrooms & WC South Facing Garden No Chain