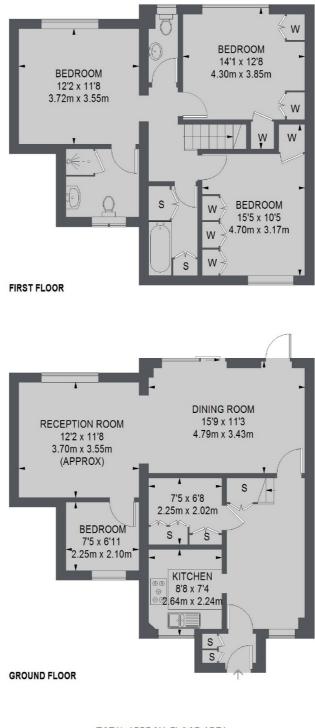

## Pettiward Close, London, SW15

TOTAL APPROX. FLOOR AREA 1294 SQ. FT. (120.24 SQ. M.)

Putney 176 Putney High Street London SW15 1RS Lettings 020 8789 9090 Energy Rating: C. We aim to make our particulars both accurate and reliable. However they are not guaranteed; nor do they form part of an offer or contract. If you require clarification on any points then please contact us, especially if you're traveling some distance to view. Please note that appliances and heating systems have not been tested and therefore no warranties can be given as to their good working order.