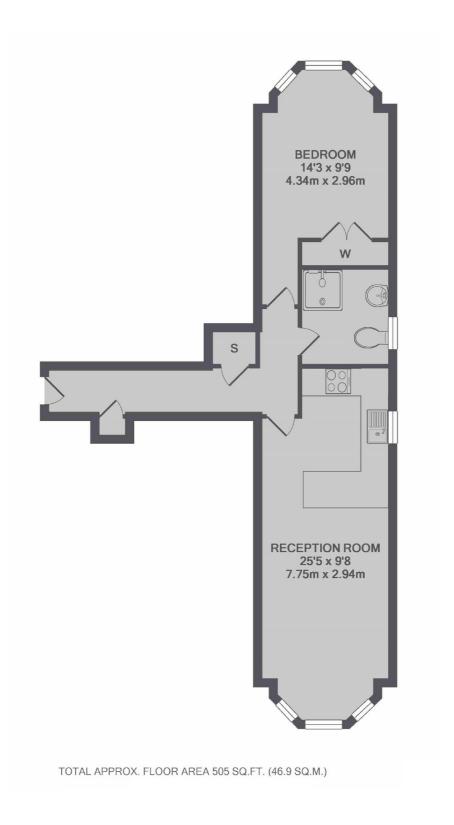

## Bessborough Road, SW15

£1,550 Per calendar month

A well presented one bedroom first floor flat. Bright and spacious throughout this property has been finished to an excellent standard. With plenty of storage and an allocated parking space.

## **Features**

First Floor Flat Gated Development One Bedroom Bright and Spacious Storage Allocated Parking

Putney 020 8789 9090 dexters.co.uk