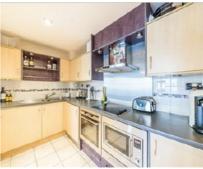

## Smugglers Way, SW18 £575,000

This two-bedroom, two-bathroom apartment located on the fifth floor offers spacious living, right on the river Thames. Both bedrooms offer a generous amount of space, both with fitted wardrobes, and the primary room having an en-suite shower. There is also a large and bright living room with sliding doors to the apartment's private balcony with direct views of the river. The modern 'U' shaped kitchen offers ample storage with fully integrated appliances and opens directly onto the living area. There is also access to the well-maintained common grounds and Thames pathways.