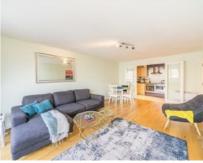

## Smugglers Way, SW18 £575,000

This two-bedroom, two-bathroom apartment located on the fifth floor offers spacious living, right on the river Thames. Both bedrooms offer a generous amount of space, both with fitted wardrobes, and the primary room having an en-suite shower. There is also a large and bright living room with sliding doors to the apartment's private balcony with direct views of the river. The modern 'U' shaped kitchen offers ample storage with fully integrated appliances and opens directly onto the living area. There is also access to the well-maintained common grounds and Thames pathways.