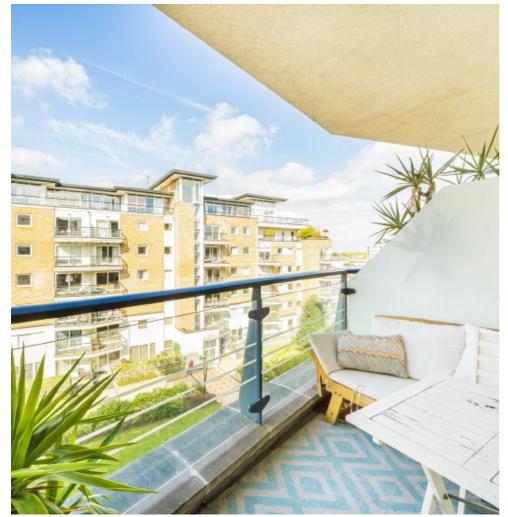

## Smugglers Way, SW18 £575,000

This two-bedroom, two-bathroom apartment located on the fifth floor offers spacious living, right on the river Thames. Both bedrooms offer a generous amount of space, both with fitted wardrobes, and the primary room having an en-suite shower. There is also a large and bright living room with sliding doors to the apartment's private balcony with direct views of the river. The modern 'U' shaped kitchen offers ample storage with fully integrated appliances and opens directly onto the living area. There is also access to the well-maintained common grounds and Thames pathways.

## Smugglers Way, London, SW18

Total area (approx.): 73.3 sq. m (789.0 sq. ft) Balcony area (approx.): 4.2 sq. m (45.2 sq. ft)

Putney

London

Sales

SW15 1RS

020 8789 9999

176 Putney High Street