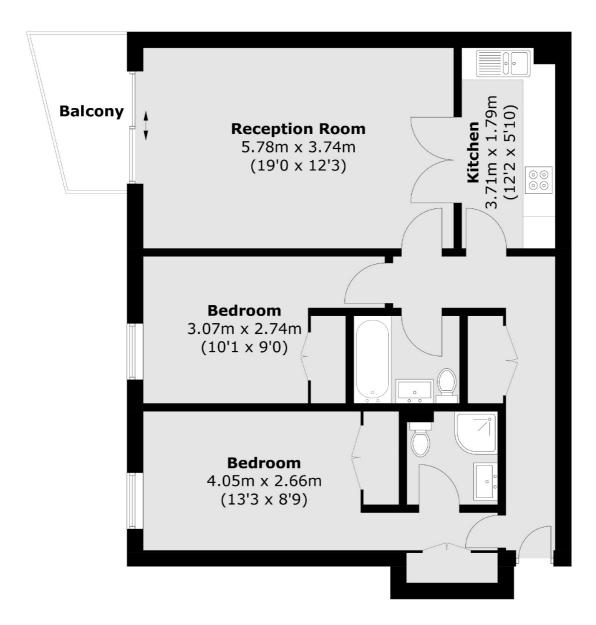

## Smugglers Way, SW18 £575,000

This two-bedroom, two-bathroom apartment located on the fifth floor offers spacious living, right on the river Thames. Both bedrooms offer a generous amount of space, both with fitted wardrobes, and the primary room having an en-suite shower. There is also a large and bright living room with sliding doors to the apartment's private balcony with direct views of the river. The modern 'U' shaped kitchen offers ample storage with fully integrated appliances and opens directly onto the living area. There is also access to the well-maintained common grounds and Thames pathways.

## Smugglers Way, London, SW18

Total area (approx.): 73.3 sq. m (789.0 sq. ft) Balcony area (approx.): 4.2 sq. m (45.2 sq. ft)

Putney

London

Sales

SW15 1RS

020 8789 9999

176 Putney High Street