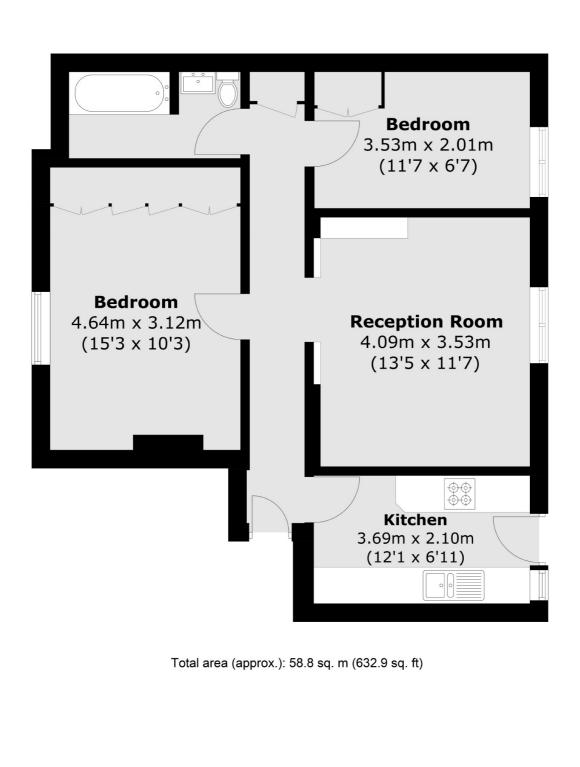

## Oxford Road, SW15 £2,295 Per calendar month

A well presented two bedroom flat situated on one of East Putney's most desirable streets. The property is very well finished throughout as well as being incredibly light due to the east/west aspects. The flat consists of a wellsized living room, a modern kitchen, built-in wardrobes and a separate family bathroom.

#### Features

Top Conversion Two Double Bedrooms Spacious Reception Family Sized Bathroom Ample Storage Ideal Location