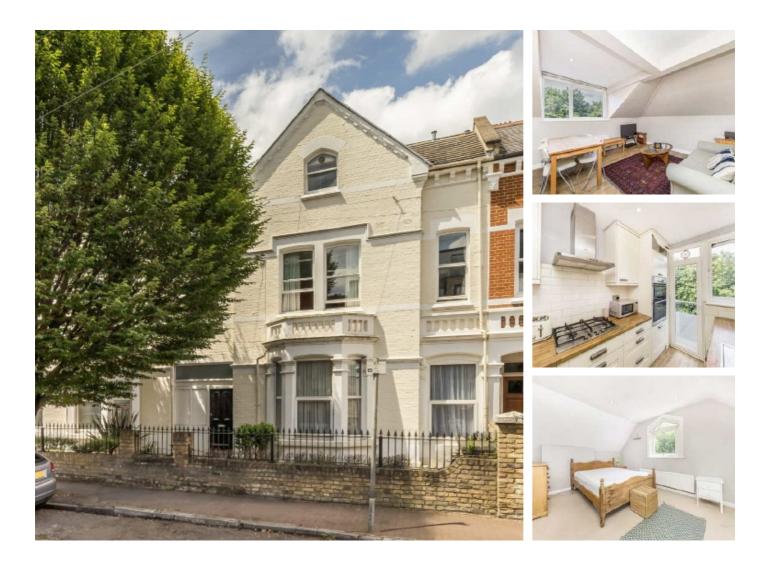

## Oxford Road, SW15 £2,295 Per calendar month

A well presented two bedroom flat situated on one of East Putney's most desirable streets. The property is very well finished throughout as well as being incredibly light due to the east/west aspects. The flat consists of a wellsized living room, a modern kitchen, built-in wardrobes and a separate family bathroom.

This property is positioned at the northern end of Oxford Road near its junction with Putney Bridge Road. This is a fantastic location close to Putney High Street with its diverse range of shops and restaurants. It is also within easy walking distance of Putney Station and East Putney underground station (District Line).

#### Features

Top Conversion Two Double Bedrooms Spacious Reception Family Sized Bathroom Ample Storage Ideal Location