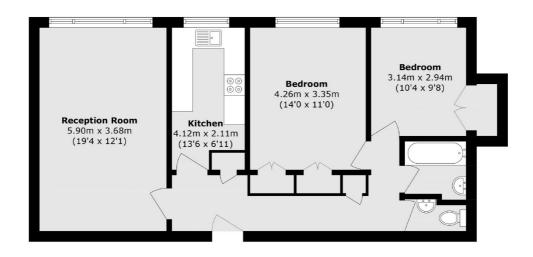

## Portinscale Road, SW15 £545,000

An 880 sqft, two-bedroom, first-floor apartment is set within this well-maintained residential building just off West Hill. This spacious property comprises two generous double bedrooms, a light and spacious living room benefiting from large floor to ceiling windows and original parquet flooring. The flat also has a separate fitted kitchen with integrated appliances, bathroom and a separate w.c. The property also benefits from a lift, a beautifully kept communal garden and no onward chain.

## Portinscale Road, London, SW15

Total area (approx.): 81.8 sq. m (880.5 sq. ft)

020 8789 9999