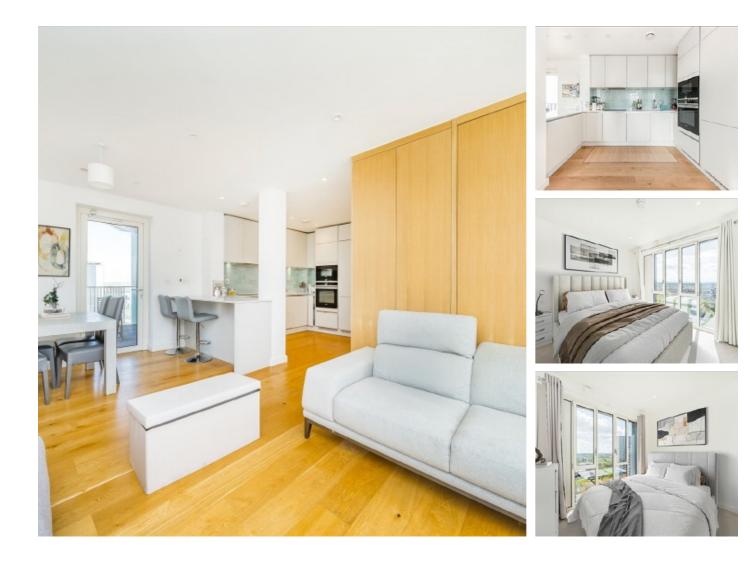

## Mapleton Crescent, SW18 £615,000

A stylish three bedroom, two bathroom apartment with amazing views on the 15th floor of a luxurious modern development in the heart of Wandsworth.

Mapleton Crescent is located by the Southside Shopping Centre in the very heart of Wandsworth Town Centre by King George's park & the River Wandle.

### Features

900 sq ft 21ft Open Plan Reception Three Bedrooms Two Bathrooms Chain Free EWS1 Compliant