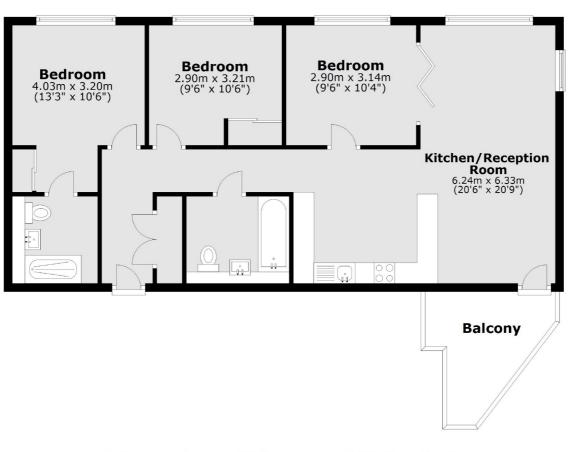

## Mapleton Crescent, London, SW18

**Fifteenth Floor** 

Main area: Approx. 81.8 sq. metres (881.0 sq. feet) Plus balconies, approx. 7.0 sq. metres (75.8 sq. feet)

Putney 176 Putney High Street London SW15 1RS Sales 020 8789 9999 Energy Rating: . We aim to make our particulars both accurate and reliable. However they are not guaranteed; nor do they form part of an offer or contract. If you require clarification on any points then please contact us, especially if you're traveling some distance to view. Please note that appliances and heating systems have not been tested and therefore no warranties can be given as to their good working order.