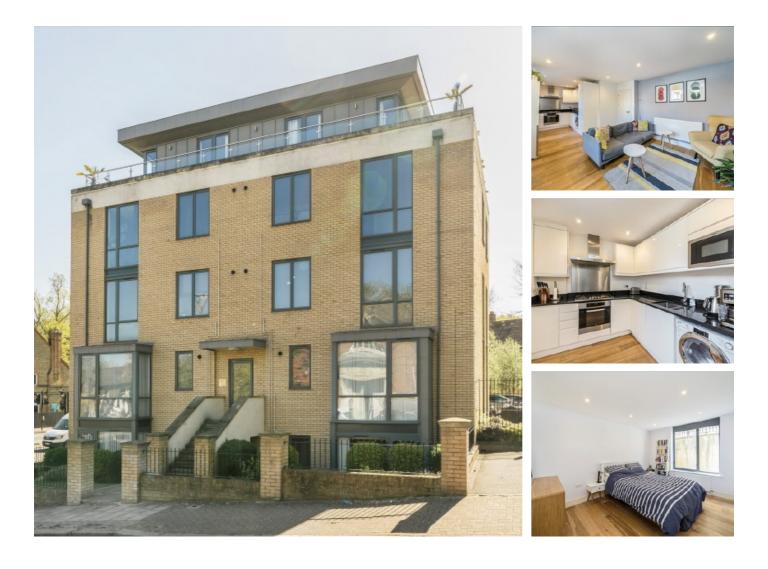

## Alton Road, SW15 £450,000

A bright and spacious two double bedroom apartment. There is a well proportioned open plan kitchen/living room finished to an excellent standard. The property further benefits from Parking and outdoor space.

Alton Road runs off Roehampton Lane and is therefore a short walk from the wide open spaces of Putney Heath and Wimbledon Common. The flat is also a short walk from Roehampton High Street, which has an abundance of shops, including a local Waitrose. There are also numerous buses with swift access to Putney, Barnes, and beyond.

### Features

Allocated Parking Private Outdoor Space Two Bedrooms Two Bathrooms High Specification Open Plan Kitchen Living area