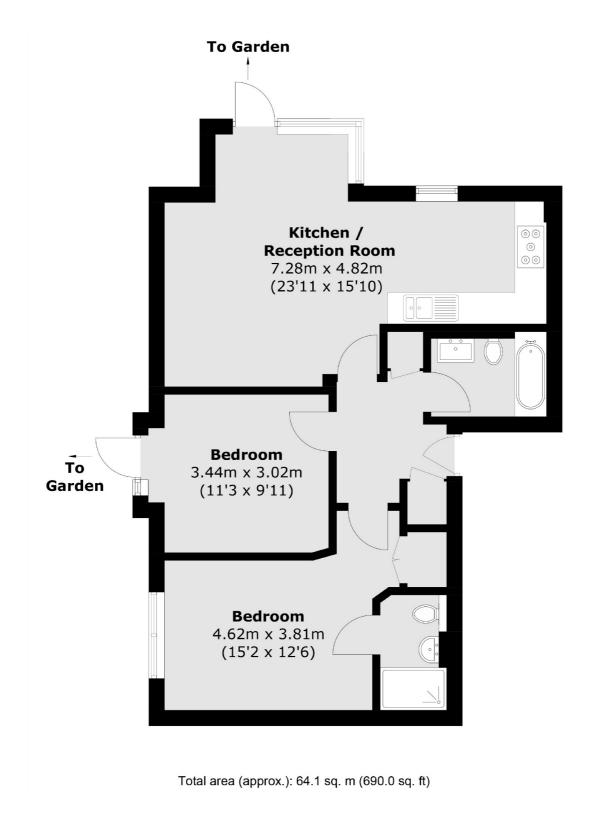

## Alton Road, SW15 £450,000

A bright and spacious two double bedroom apartment. There is a well proportioned open plan kitchen/living room finished to an excellent standard. The property further benefits from Parking and outdoor space.

### Features

Allocated Parking Private Outdoor Space Two Bedrooms Two Bathrooms High Specification Open Plan Kitchen Living area