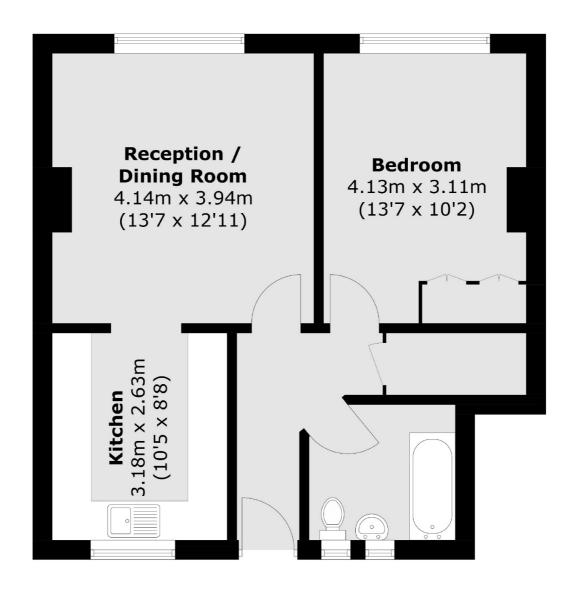

## Hawkesbury Road, London, SW15

Total area (approx.): 52.1 sq. m (560.8 sq. ft)

Putney

London

Sales

SW15 1RS

020 8789 9999

176 Putney High Street