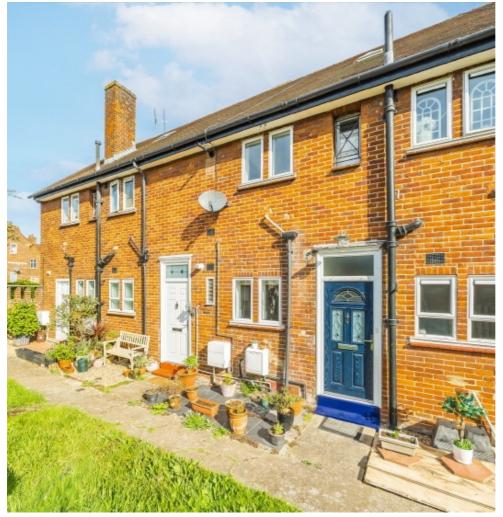

## Hawkesbury Road, SW15 £425,000

This ground-floor flat is presented in fantastic condition and benefits from a private south-facing garden and its own front door. With low service charges and council tax, the flat is ideal for a first time buyer.

Hawkesbury Road is part of the Dover House Estate, which was created in the 1920s for the benefit of soldiers retuning from WW1. The roadis a quiet residential street towards the Putney Heath end of the estate so ideal for easy access onto Richmond Park and Wimbledon Common.

## **Features**

Private Garden
One Bedroom
Own Front Door
High Spec
Ground Floor
1920s Build

Putney 020 8789 9999 dexters.co.uk