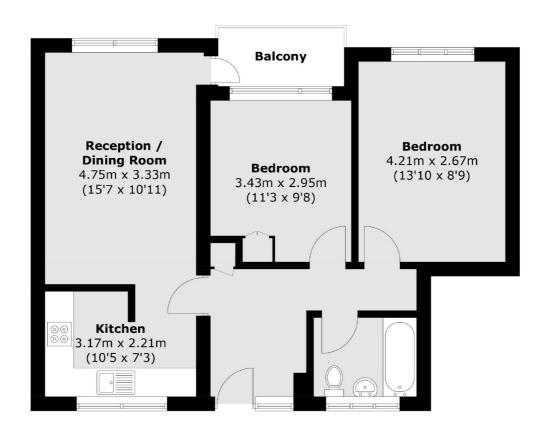

## Cortis Road, SW15 £350,000

This spacious two bedroom flat is nicely positioned on the Ashburton Estate and has a balcony overlooking green space. The flat is presented in good condition with a modern Kitchen and has double glazing.

## Cortis Road, London, SW15

Total area (approx.): 60.9 sq. m (655.5 sq. ft) Balcony : 3.2 sq. m (34.4 sq. ft)

020 8789 9999

Putney