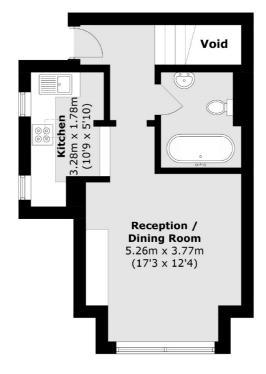

**Ground Floor** 

Total area (approx.): 70.2 sq. m (755.6 sq. ft) (Excluding Void)