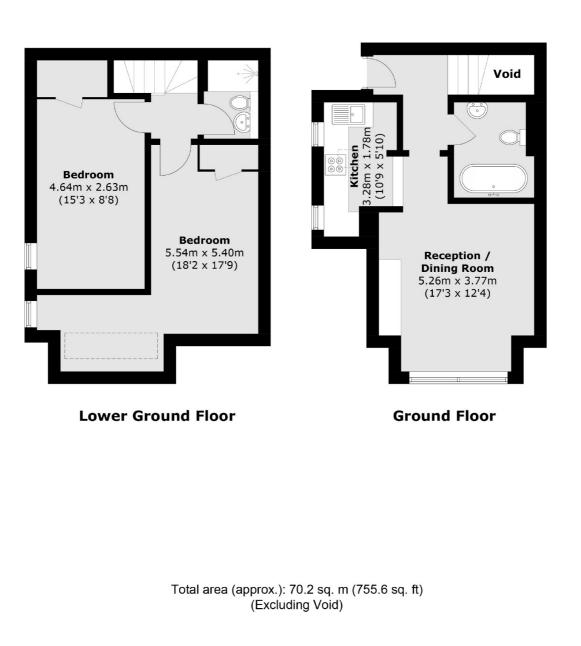

## West Hill, SW15 £699,999

A beautifully presented circa 800 sq ft two double bedroom conversion flat arranged over two floors of a gorgeous detached Victorian Villa nestled between Putney & Wandsworth.

#### Features

Arranged over Two Floors Two Bathrooms Separate Kitchen Own Front Door Shared Parking Mature Communal Garden