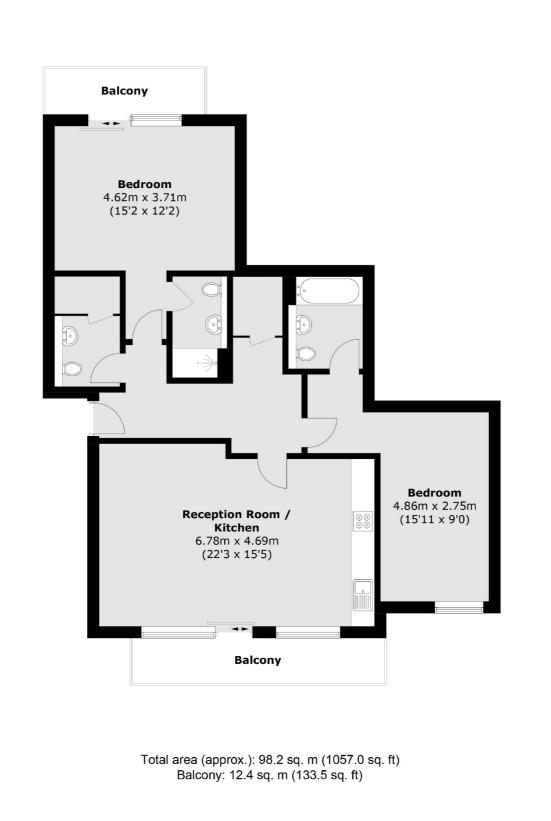

## Putney Hill, SW15

A beautifully presented two bedroom apartment, built in 2016. This apartment offers two double bedrooms, both with en-suite bathrooms, a modern finish throughout together with an East and West facing balcony.

## Features

Two Double Bedrooms Excellent Condition Central Location Over 1000sqft Two Balconies