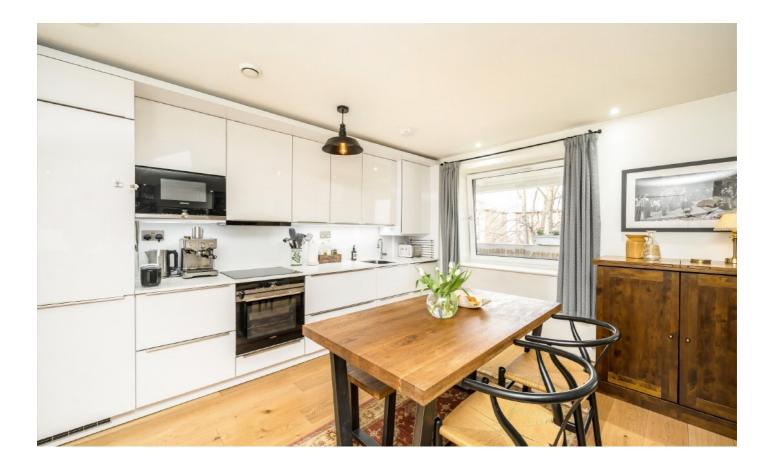

## Putney Hill, SW15

A beautifully presented two bedroom apartment, built in 2016. This apartment offers two double bedrooms, both with en-suite bathrooms, a modern finish throughout together with an East and West facing balcony.