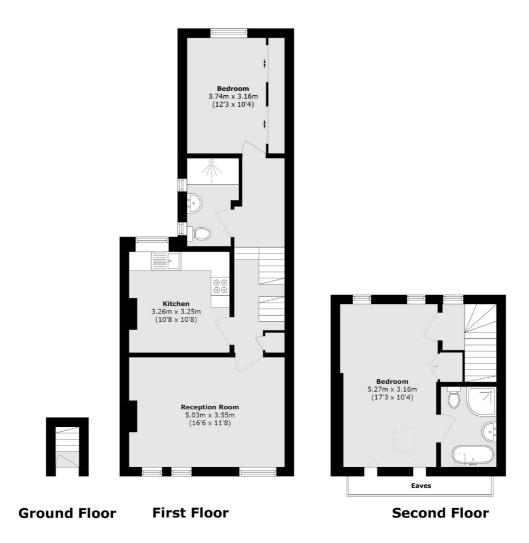

## Oakhill Road, SW15

£799,950

A beautifully presented almost 1000 sq ft two double bedroom split lever period conversion with spacious eat in kitchen/breakfast room located on one of the most sought after streets in East Putney.

#### **Features**

Arranged Over Two Floors 913 sq ft Eat in Kitchen Two Double Bedrooms Two Bathrooms No Chain

Putney 020 8789 9999 dexters.co.uk

### Oakhill Road, London, SW15

Total area (approx.): 84.8 sq. m (912.7 sq. ft) (Excluding Eaves)