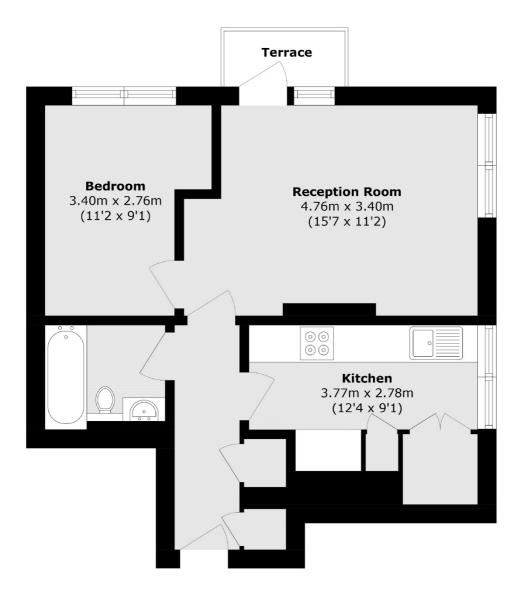

### Kersfield Road, London, SW15

Total area (approx.): 43.8 sq. m (471.4 sq. ft) Terrace area (approx.): 1.9 sq. m (20.4 sq. ft)

Putney 176 Putney High Street London SW15 1RS Sales 020 8789 9999 Energy Rating: . We aim to make our particulars both accurate and reliable. However they are not guaranteed; nor do they form part of an offer or contract. If you require clarification on any points then please contact us, especially if you're traveling some distance to view. Please note that appliances and heating systems have not been tested and therefore no warranties can be given as to their good working order.