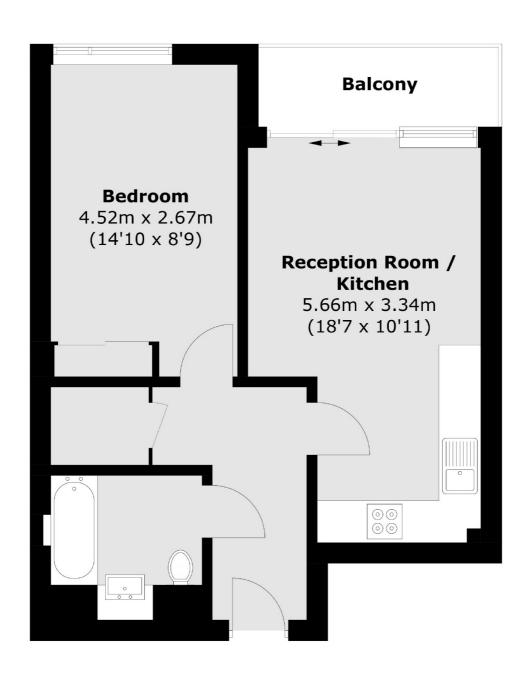

## Buckhold Road, London, SW18

Total area (approx.): 42.5 sq. m (457.5 sq. ft) Balcony : 3.9 sq. m (42.0 sq. ft)

Putney

London

Sales

SW15 1RS

020 8789 9999

176 Putney High Street