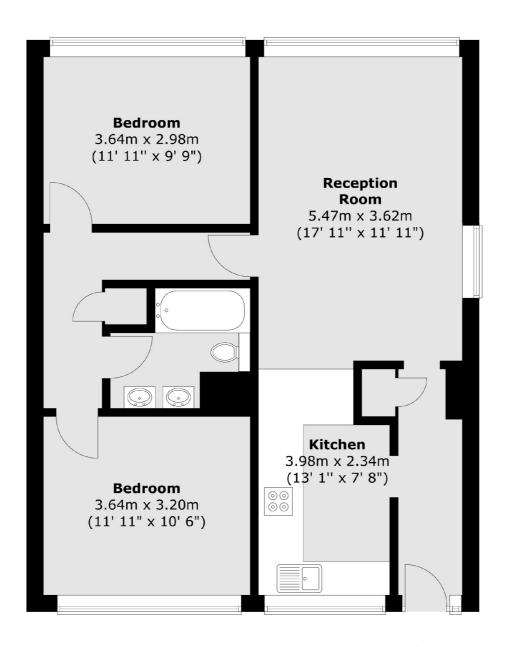

## Kersfield Road, SW15 £560,000

A two bedroom, ground floor maisonette. This property offers a bright reception space with a semi open-plan kitchen. There are two double bedrooms, both with ample room for wardrobes and a modern bathroom. The property also benefits from well-maintained westerly facing communal gardens.

## Kersfield Road, London, SW15

Total area (approx.): 72.5 sq. m (780 sq. ft)

Putney

London

Sales

SW15 1RS

020 8789 9999

176 Putney High Street