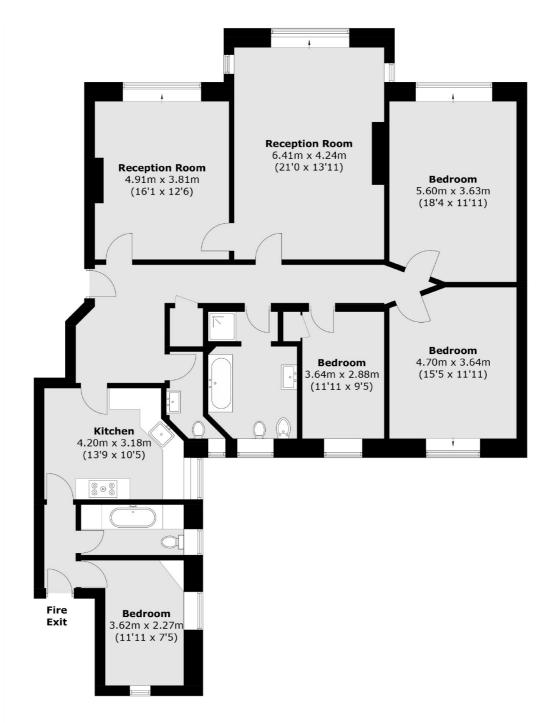

## **Features**

Approx. 1,659 sq.ft Four Bedrooms Two Reception Rooms Two Bathrooms Second Floor 1930s Mansion

## **Second Floor**

Total area (approx.): 154.1 sq. m (1658.7 sq. ft)

Putney

London

Sales

SW15 1RS

020 8789 9999

176 Putney High Street