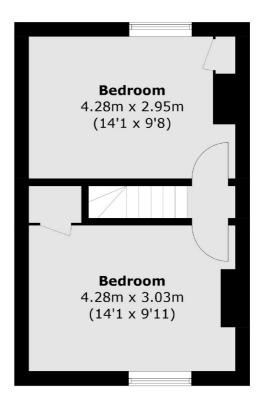

#### **Ground Floor**

**First Floor** 

Total area (approx.): 64.1 sq. m (689.9 sq. ft)

Putney