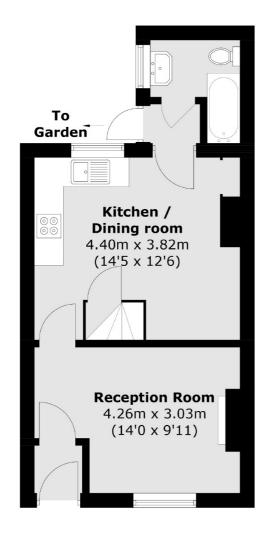

#### **Ground Floor**

**First Floor** 

Total area (approx.): 64.1 sq. m (689.9 sq. ft)

Putney