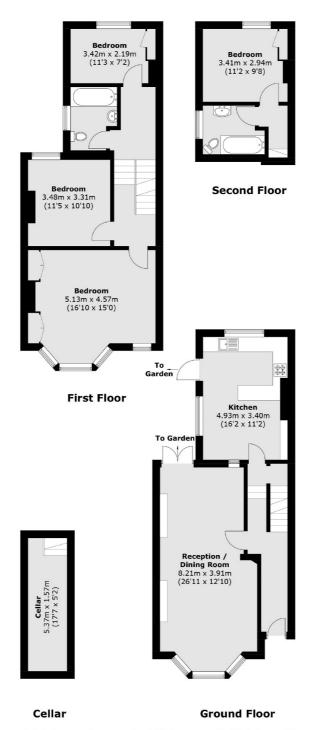

## **Erpingham Road, SW15**

A four bedroom end of terrace family home with an abundance of potential located in one of Lower West Putneys most highly sought after streets.

The property sits at the end of a very pretty Victorian terrace of bay fronted homes and benefits from having side access. On the ground floor there is a double reception room and an un extended eat in kitchen breakfast room which, subject to planning could be extended into the side return.

On the first floor there are three well proportioned double bedrooms and the main family bathroom with a further bedroom and bathroom occupying the top floor.

Erpingham Road is a beautiful residential street made up of mainly period homes and located between Putney & Barnes so ideal for easy access into the town centre, both commons, tube & overground & a number of highly regarded local schools.

## Erpingham Road, London, SW15

Total area (approx.): 140.3 sq. m (1,510.1 sq. ft) (Including Cellar)

020 8789 9999