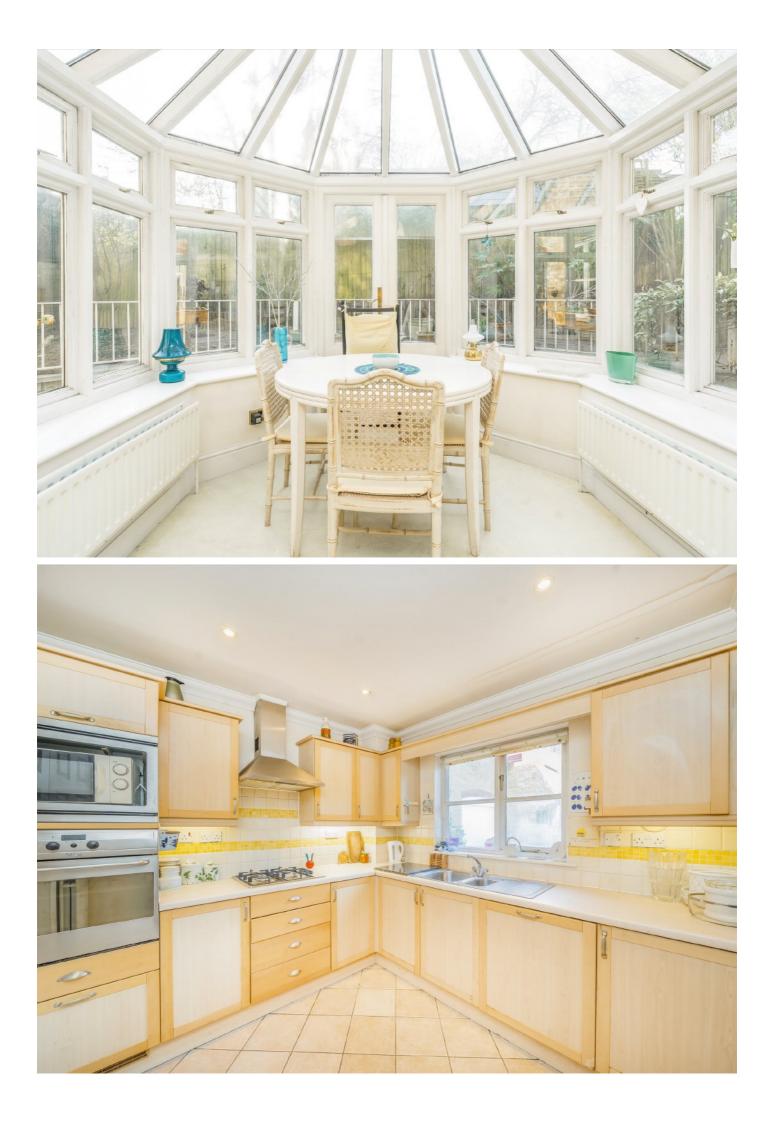

## Angel Mews, SW15

A four bedroom end of terrace family home occupying the end plot within a very pretty & gated mews development tucked away behind the cobbled Roehampton High Street.

This property is in need of modernisation but offers a wealth of potential. On the ground floor there is a well proportioned entrance hall with a guest cloakroom and two large storage cupboards, spacious reception with conservatory, formal dining room and a fitted kitchen. On the first floor there are four bedrooms, two with en suites and a further family bathroom.