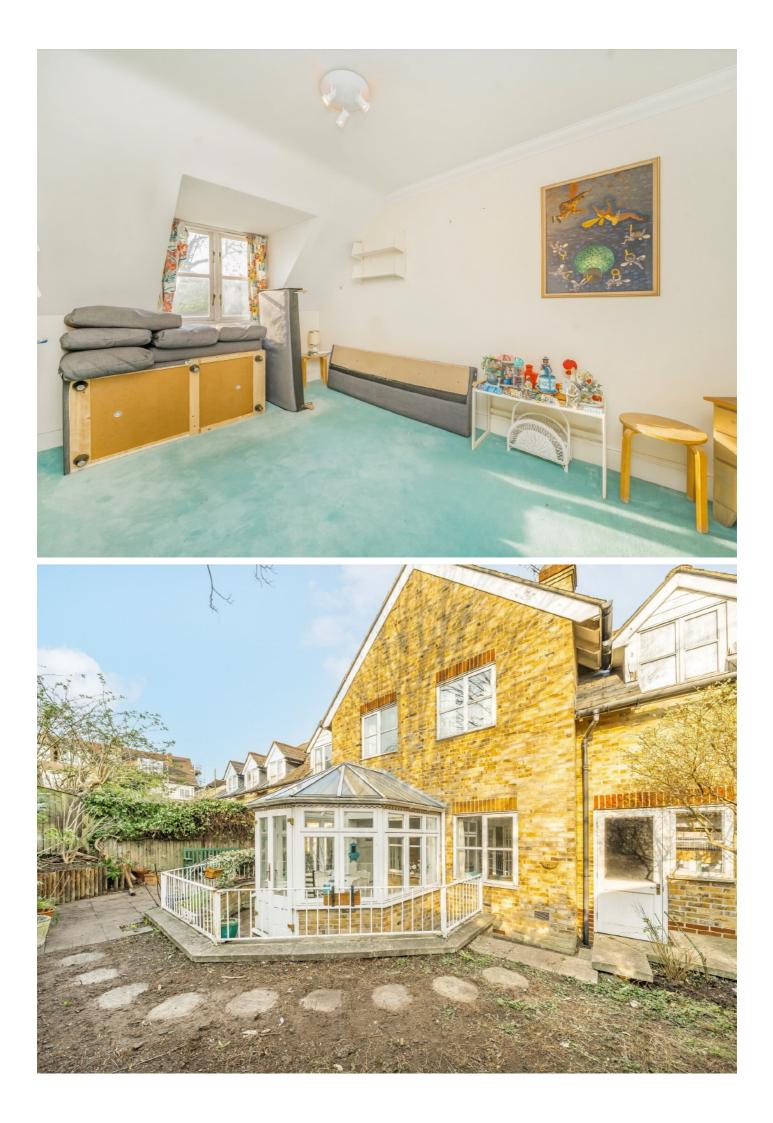

## Angel Mews, SW15

A four bedroom end of terrace family home occupying the end plot within a very pretty & gated mews development tucked away behind the cobbled Roehampton High Street.

This property is in need of modernisation but offers a wealth of potential. On the ground floor there is a well proportioned entrance hall with a guest cloakroom and two large storage cupboards, spacious reception with conservatory, formal dining room and a fitted kitchen. On the first floor there are four bedrooms, two with en suites and a further family bathroom.

Further features include a single garage and off street parking for at least one car. Also worth highlighting is that subject to the required consents one could re configure the internal layout and may also be able to further extend the property or even convert the garage.

Angel Mews is a secure development very close to the open spaces of both Putney Heath and the glorious Richmond Park. The property also benefits from excellent transport links to Kingston, Putney and Barnes and easy access to Queen Mary Hospital.