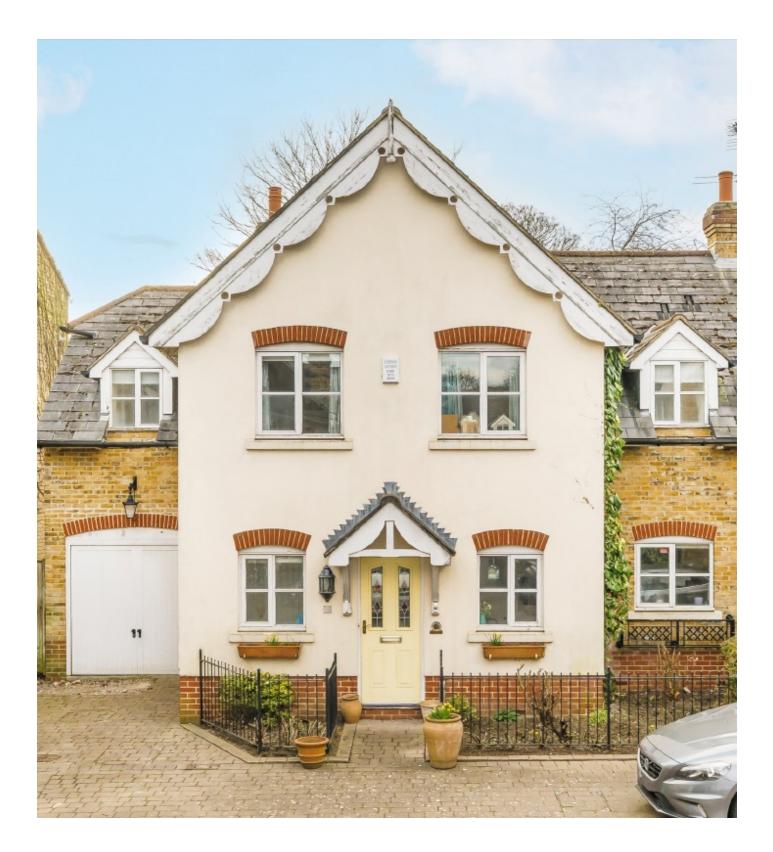

## Angel Mews, SW15

A four bedroom end of terrace family home occupying the end plot within a very pretty & gated mews development tucked away behind the cobbled Roehampton High Street.

This property is in need of modernisation but offers a wealth of potential. On the ground floor there is a well proportioned entrance hall with a guest cloakroom and two large storage cupboards, spacious reception with conservatory, formal dining room and a fitted kitchen. On the first floor there are four bedrooms, two with en suites and a further family bathroom.

Angel Mews is a secure development very close to the open spaces of both Putney Heath and the glorious Richmond Park. The property also benefits from excellent transport links to Kingston, Putney and Barnes and easy access to Queen Mary Hospital.