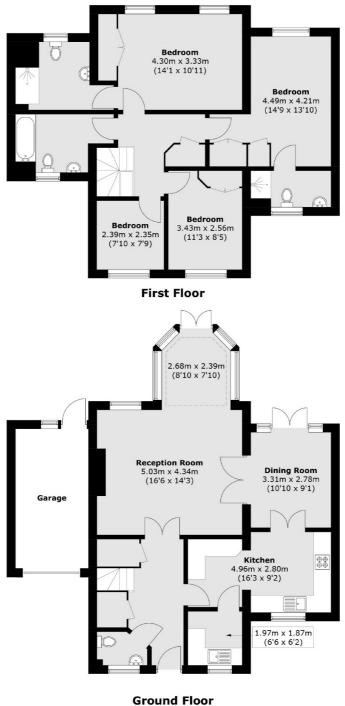

## Angel Mews, London, SW15

Ground Floor Total area (approx.): 146.2 sq. m (1,573.7 sq. ft) (Excluding Garage)

Putney 176 Putney High Street London SW15 1RS Sales 020 8789 9999 Energy Rating: . We aim to make our particulars both accurate and reliable. However they are not guaranteed; nor do they form part of an offer or contract. If you require clarification on any points then please contact us, especially if you're traveling some distance to view. Please note that appliances and heating systems have not been tested and therefore no warranties can be given as to their good working order.