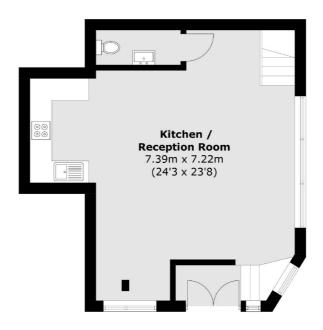

## Hardwicks Square, London, SW18

**First Floor** 

**Ground Floor** 

Total area (approx.): 84.8 sq. m (912.8 sq. ft)

020 8789 9090