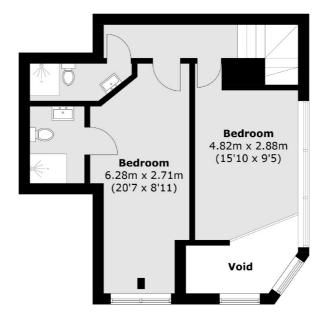

## Hardwicks Square, London, SW18

**First Floor** 

**Ground Floor** 

Total area (approx.): 84.8 sq. m (912.8 sq. ft)

020 8789 9090