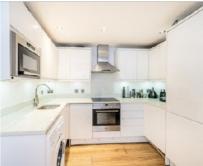

## Hardwicks Square, SW18

£2,700 Per calendar month

A well presented and spacious duplex apartment with a large open plan reception/kitchen, two double bedrooms, two bathrooms and allocated parking for one car. Offered on a short term basis with All bills are included.

## **Features**

Spacious Duplex Apartment Private Entrance Two Double Bedroom Two Bathrooms & WC Integrated Kitchen Private Parking

Putney 020 8789 9090 dexters.co.uk