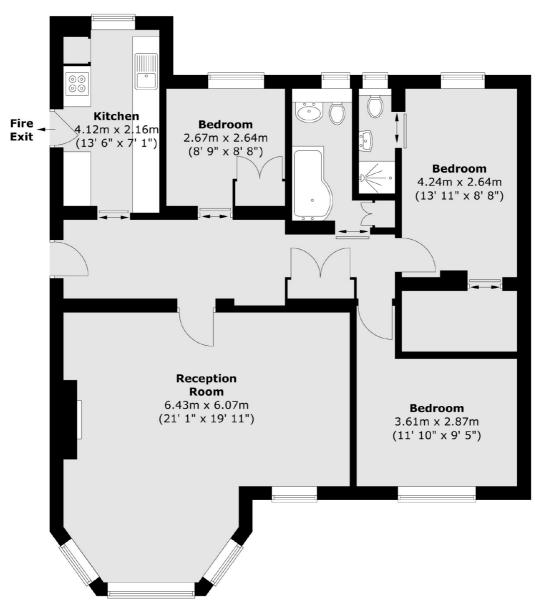

### Manor Fields, London, SW15

#### **Second Floor**

Total area (approx.): 101.6 sq. m (1094 sq. ft)

Putney

London

Sales

SW15 1RS

020 8789 9999

176 Putney High Street