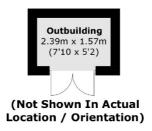

## Roehampton Lane, London, SW15

Total area (approx.): 88.8 sq. m (955.8 sq. ft) Outbuilding: 3.9 sq. m (42.0 sq. ft)

Putney

London

Sales

SW15 1RS

020 8789 9999

176 Putney High Street