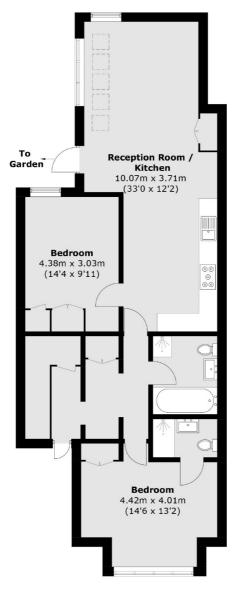

## **Features**

1000 sq ft 33 ft Reception Room Two Bathrooms Office in Garden Off Street Parking No Chain

Putney 020 8789 9999 dexters.co.uk

## Roehampton Lane, London, SW15

Total area (approx.): 88.8 sq. m (955.8 sq. ft) Outbuilding: 3.9 sq. m (42.0 sq. ft)

Putney

London

Sales

SW15 1RS

020 8789 9999

176 Putney High Street