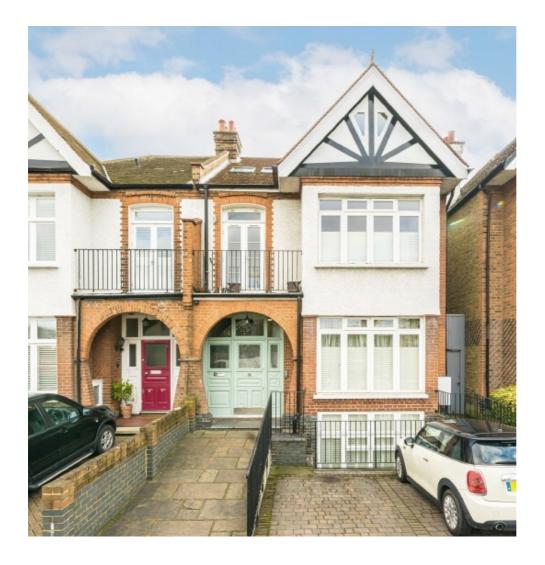

## Roehampton Lane, SW15 £625,000

A 1000 sq ft period conversion flat with a spacious open plan reception, two double bedrooms, two bathrooms, a split level garden and private off street parking located only moments away from Barnes Common.

The property is located on Roehampton Lane opposite the Roehampton Club and very near to Barnes station and the Common.

## **Features**

1000 sq ft 33 ft Reception Room Two Bathrooms Office in Garden Off Street Parking No Chain

Putney 020 8789 9999 dexters.co.uk