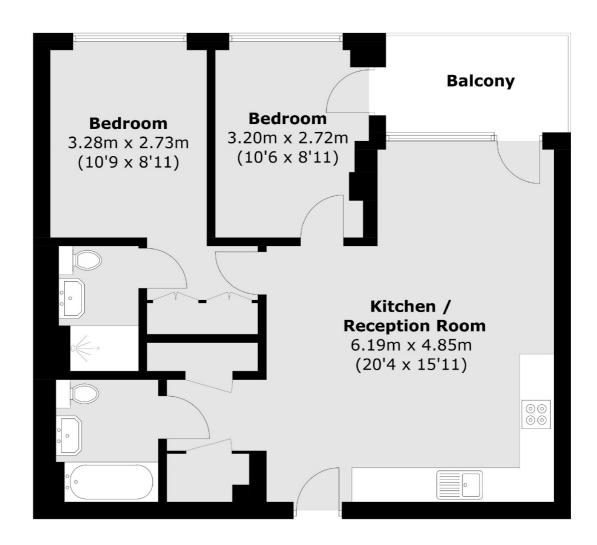

# Upper Richmond Road, SW15 £630,000

This modern two bedroom flat is perfectly located between East Putney station and Putney Rail station. Built in 2019 by Ardmore for Fabrica, this luxury development includes a large roof terrace, a concierge, CCTV and a residents' lounge.

#### **Features**

Two Bedrooms
Two Bathrooms
Modern Flat
Underfloor Heating
Concierge
Balcony

Putney 020 8789 9999 dexters.co.uk

**Upper Richmond Road, SW15** 