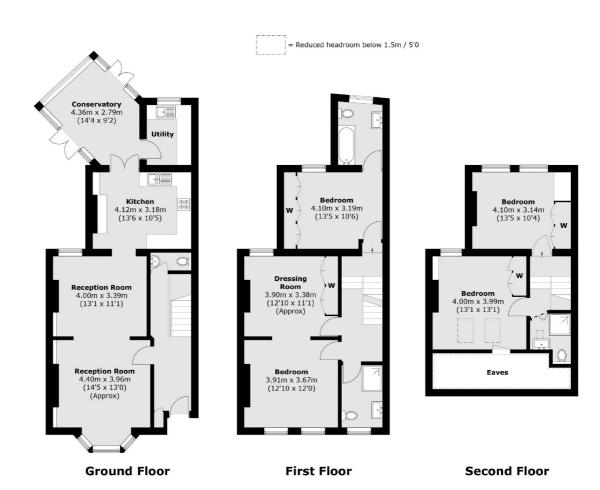

## **Features**

Not far off 2000 sq ft Four/Five Bedrooms Three Bathrooms Utility Room Desirable Road South Facing Garden

Putney 020 8789 9999 dexters.co.uk

## Haldon Road, London, SW18

Total area (approx.): 171.6 sq. m (1,847.0 sq. ft) (Excluding Eaves)

Energy Rating: E. We aim to make our particulars both accurate and reliable. However they are not guaranteed; nor do they form part of an offer or contract. If you require clarification on any points then please contact us, especially if you're traveling some distance to view. Please note that appliances and heating systems have not been tested and therefore no warranties can be given as to their good working order.