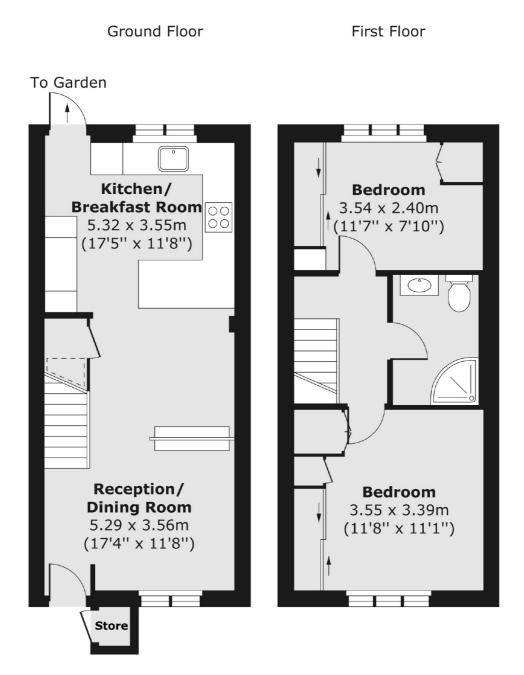

### Wandle Way, London, SW18

Total area (approx.) 59.78 sq. m (643 sq. ft) Store area (approx.) 0.44 sq. m (5 sq. ft)

Putney 176 Putney High Street London SW15 1RS Sales 020 8789 9999 Energy Rating: C. We aim to make our particulars both accurate and reliable. However they are not guaranteed; nor do they form part of an offer or contract. If you require clarification on any points then please contact us, especially if you're traveling some distance to view. Please note that appliances and heating systems have not been tested and therefore no warranties can be given as to their good working order.