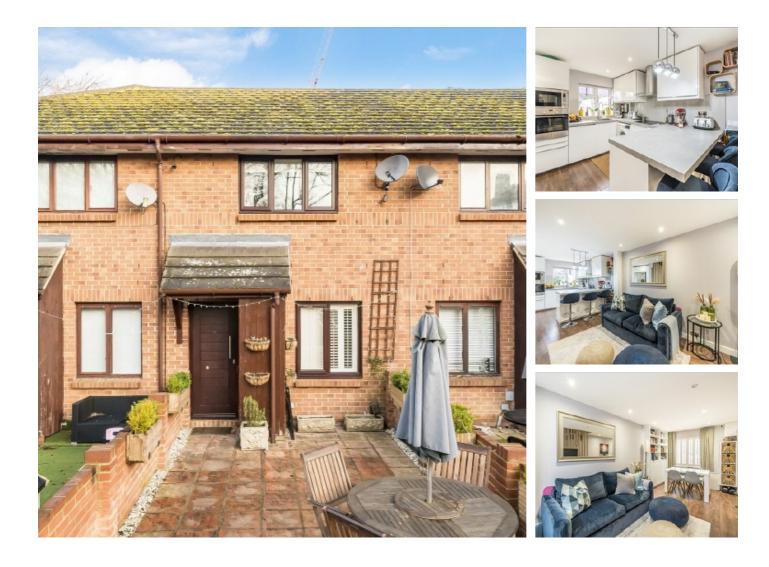

## Wandle Way, SW18 £625,000

A beautifully refurbished starter home with a spacious open plan reception room, modern kitchen, two proper double bedrooms, modern shower room and a patio garden.

This lovely home is tucked away on Wandle Way a cul de sac overlooking the River Wandle by King Georges Park. Its also really well located for easy access to either Earlsfield or Southfields stations.

#### Features

Freehold Stunning Reception Two Double Bedrooms Front And Back Garden Potential to Extend (STP) Great Location