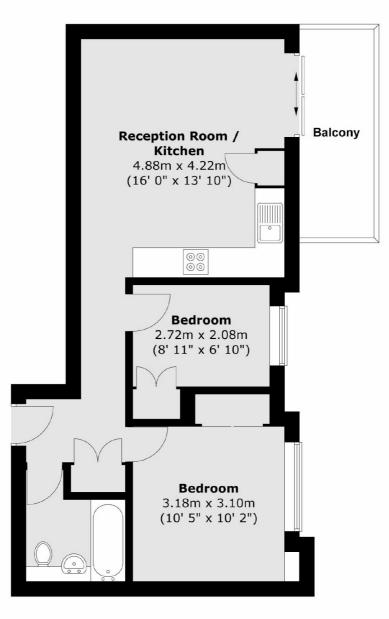

### **Ground Floor**

Total area (approx.): 50.1 sq. m (539 sq. ft) Total balcony area (approx.): 6.5 sq. m (70 sq. ft)

Putney

London

Sales

SW15 1RS

020 8789 9999

176 Putney High Street