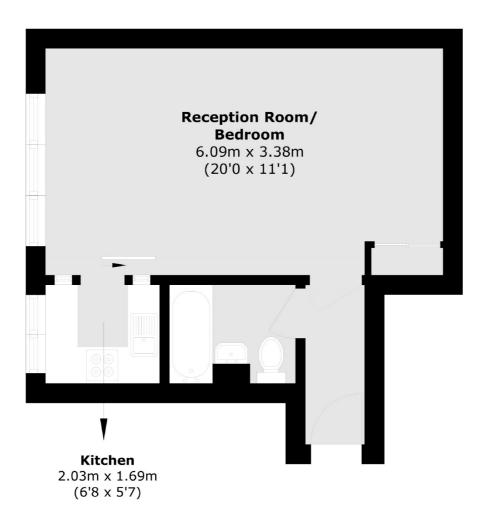

## **Features**

324 sq ft Studio Flat Original Flooring Lovely Outlook No Chain Great Starter Home Fantastic Location

Putney 020 8789 9999 dexters.co.uk

## Carlton Drive, London, SW15

Total area (approx.): 30.1 sq. m (323.9 sq. ft)

Putney

London

Sales

SW15 1RS

020 8789 9999

176 Putney High Street