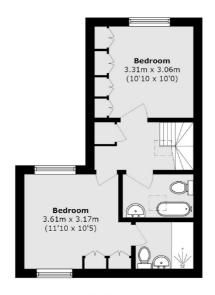

## Roehampton Lane, London, SW15

First Floor

Total area (approx.): 100.3 sq. m (1079.6 sq. ft)

020 8789 9999