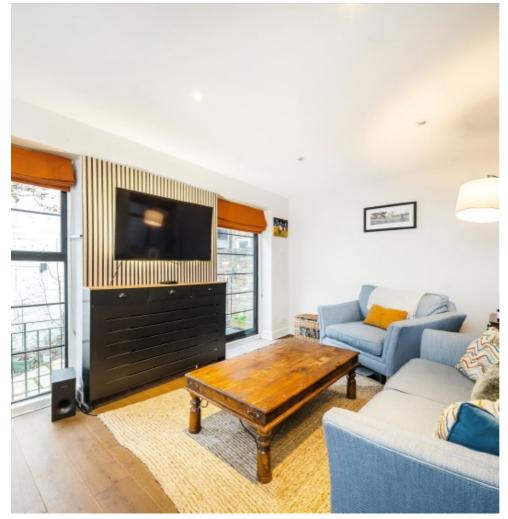

## Roehampton Lane, SW15

£699,999

An extremely unique town house arranged over three floors with a spacious reception, eat in kitchen, four bedrooms, three bathrooms and a south facing garden as well as a private rear terrace.

## **Features**

Almost 1200 sq ft 19ft Reception Room 18ft Eat in Kitchen Four Bedrooms Three Bathrooms & WC Garden & Terrace

Putney 020 8789 9999 dexters.co.uk