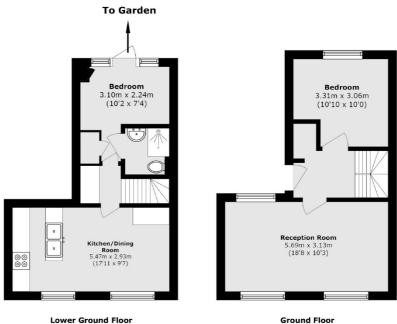

## **Features**

Almost 1200 sq ft 19ft Reception Room 18ft Eat in Kitchen Four Bedrooms Three Bathrooms & WC Garden & Terrace

Putney 020 8789 9999 dexters.co.uk

## Roehampton Lane, London, SW15

First Floor

Total area (approx.): 100.3 sq. m (1079.6 sq. ft)

020 8789 9999