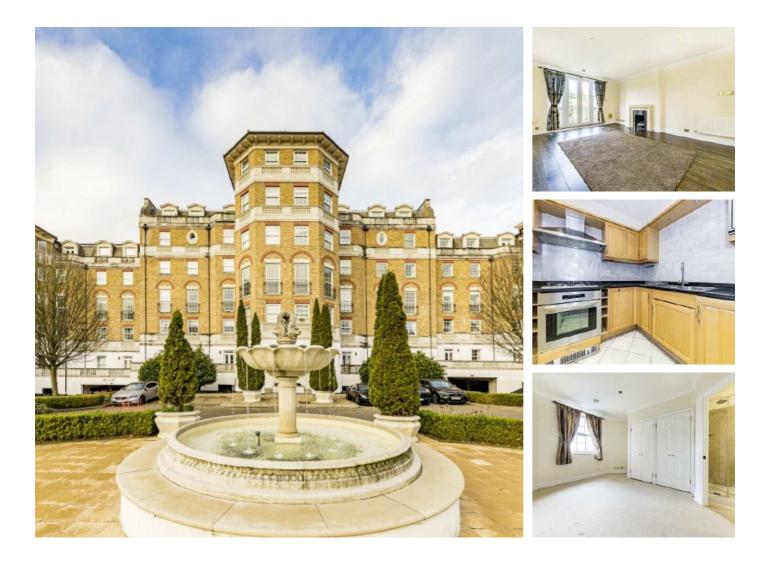

## **Chapman Square, SW19** £735,000

A 1000 sq ft three bedroom apartment with two bathrooms, west facing balcony and secure underground parking located in a private gated development by Putney Heath & Wimbledon Common.

Chapman Square is a sought after development which is ideally loacted for easy access into Wimbledon Village, Wimbledon Common, the AELTC Tennis Club & Southfields station.

#### Features

Three Bedrooms Two Bathrooms Concierge Service Underground Parking Communal Gardens No Onward Chain