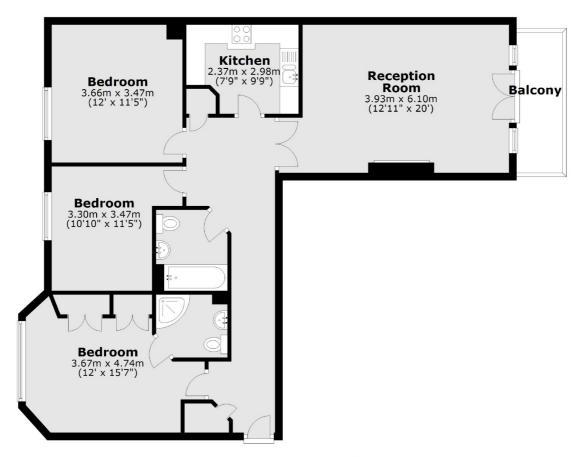

### Chapman Square, London, SW19

Third Floor

Main area: Approx. 90.7 sq. metres (976.0 sq. feet) Plus balconies, approx. 4.9 sq. metres (53.1 sq. feet)

Putney 176 Putney High Street London SW15 1RS Sales 020 8789 9999 Energy Rating: C. We aim to make our particulars both accurate and reliable. However they are not guaranteed; nor do they form part of an offer or contract. If you require clarification on any points then please contact us, especially if you're traveling some distance to view. Please note that appliances and heating systems have not been tested and therefore no warranties can be given as to their good working order.