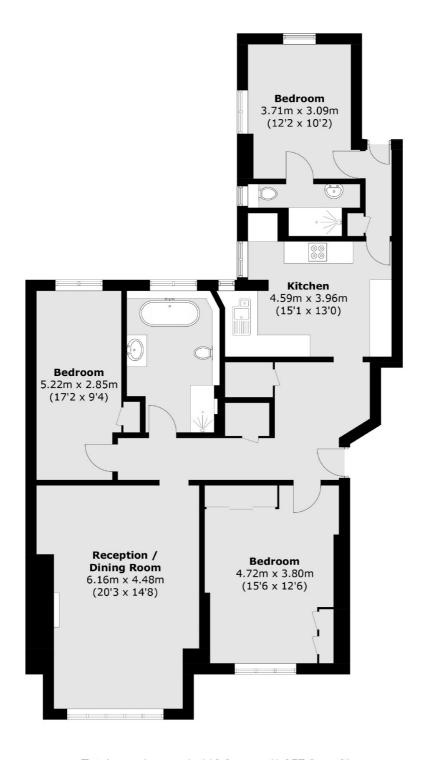

## Wildcroft Road, SW15

£799,999

This stylish three bedroom flat on the third floor of a wonderful mock Tudor block, has a share of the freehold with a long lease, communal gardens and a garage.

Wildroft Manor is located just by the green open spaces of Putney Heath by the famous Telegraph pub. Access into Putney is easy with Wimbledon not far away either and the A3 on your doorstep.

## **Features**

Three Bedrooms Two Bathrooms Modern Kitchen Share of Freehold Garage Communal Garden

Putney 020 8789 9999 dexters.co.uk

## Wildcroft Road, London, SW15

Total area (approx.): 116.8 sq. m (1,257.2 sq. ft)

Putney

London

Sales

SW15 1RS

020 8789 9999

176 Putney High Street