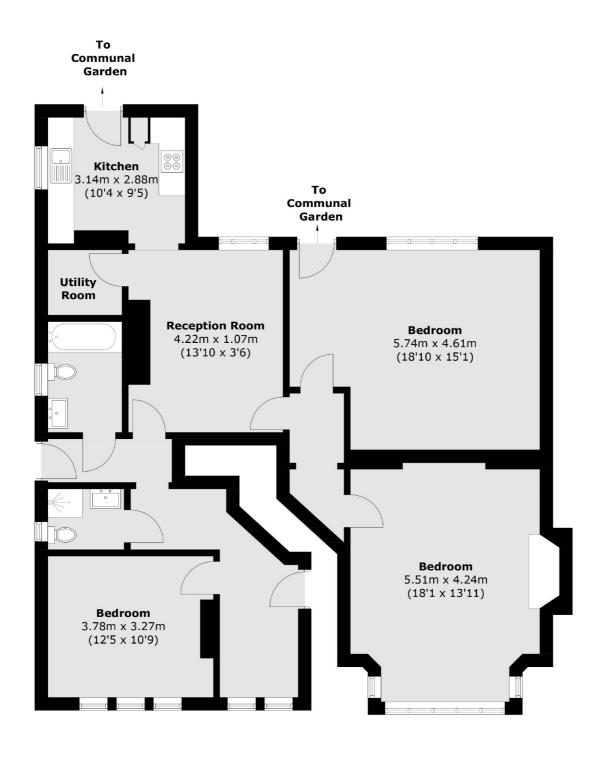

## Briar Walk, SW15 £1,000,000

A very spacious ground floor conversion flat, in excess of 1200sqft which has been recently refurbished. The property also benefits from a long lease, making it an excellent opportunity for buyers seeking both space and convenience.

Situated on the highly sought-after Briar Walk in West Putney, this flat enjoys a fantastic location close to local amenities, excellent transport links near to Putney and Barnes.

#### **Features**

Period Conversion Flat Three Bedrooms Ground Floor No Chain Long Lease Communal Garden

Putney 020 8789 9999 dexters.co.uk