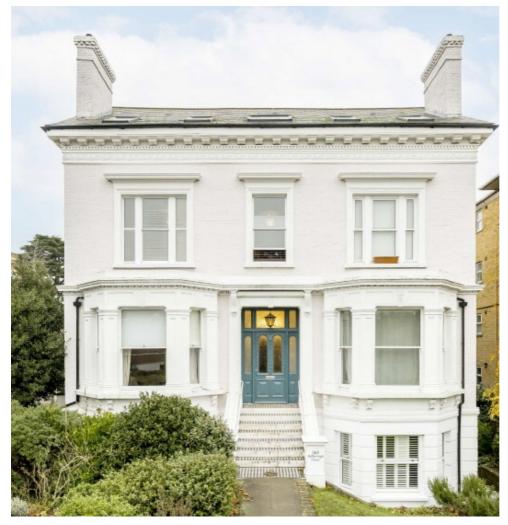

## Upper Richmond Road, SW15 £550,000

Set within a charming detached Victorian villa, this elegant first-floor conversion flat offers two bedrooms, one bathroom, and a spacious layout. The property benefits from a private garage and a remarkable 999-year lease, combining period charm with modern convenience.

Located on Upper Richmond Road, SW15, this property enjoys excellent transport links, with Putney and Barnes stations nearby, as well as a range of shops, cafes, and green spaces, making it perfect for professionals or small families.

## **Features**

Victorian conversion Private garage

Period features

Putney 020 8789 9999 dexters.co.uk