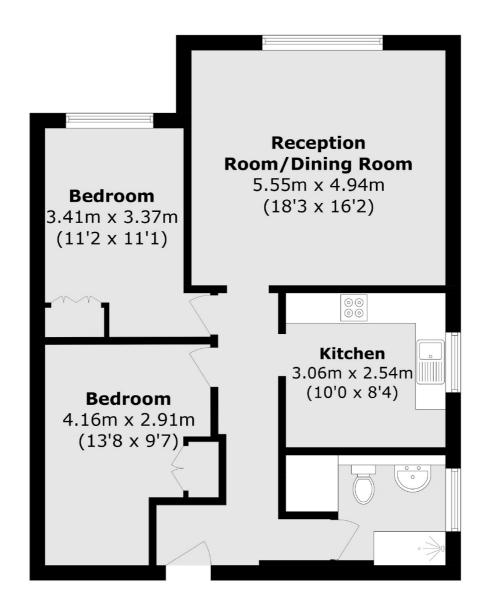

## Upper Richmond Road, London, SW15

Total area (approx.): 77.0 sq. m (828.8 sq. ft)

Putney

London

Sales

SW15 1RS

020 8789 9999

176 Putney High Street