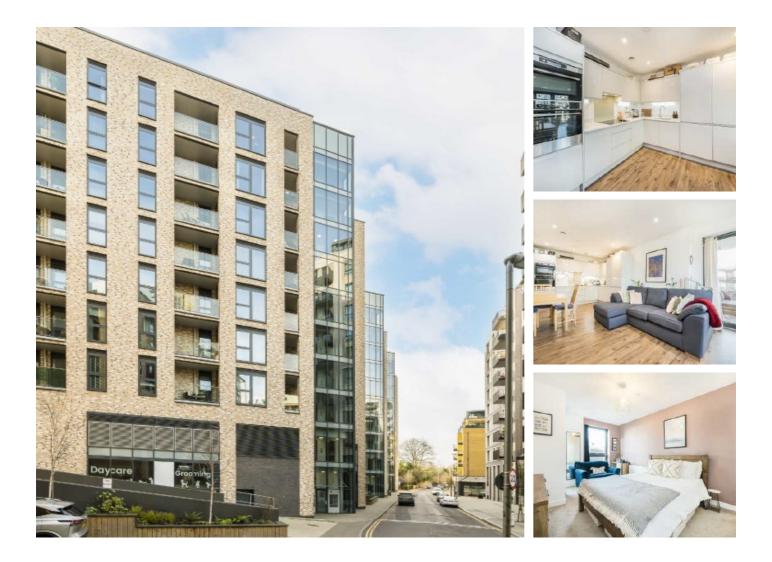

## Osiers Road, SW18 £575,000

This stylish flat was built by Taylor Wimpey in 2019 and has two bedrooms and two balconies. The flat is on the seventh floor with scenic views and there is a 125 year lease from 2015.

Osiers Road is part of the Riverside Quarter between Putney and Wandsworth Town. The RiverBoat is stops there and Wandsworth Park is just around the corner.

#### Features

Two Bedrooms One Bathroom Seventh Floor Stylish Design Long Lease Great Location