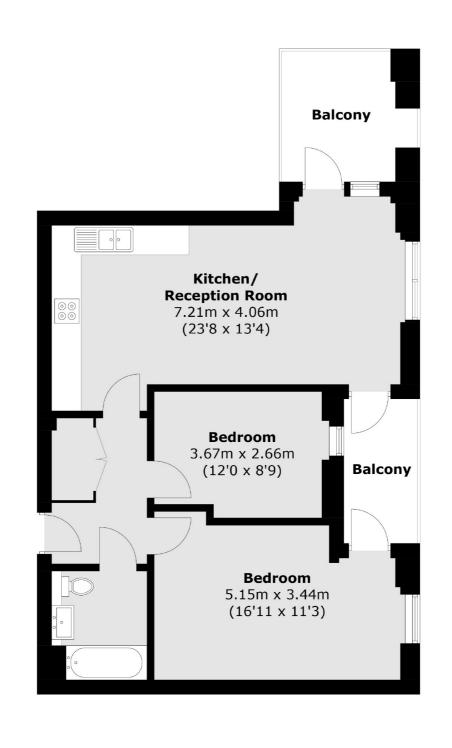

### Osiers Road, London, SW18

Total area (approx.): 63.3 sq. m (681.3 sq. ft) Balcony: 10.9 sq. m (117.3 sq. ft)

Putney 176 Putney High Street London SW15 1RS Sales 020 8789 9999 Energy Rating: B. We aim to make our particulars both accurate and reliable. However they are not guaranteed; nor do they form part of an offer or contract. If you require clarification on any points then please contact us, especially if you're traveling some distance to view. Please note that appliances and heating systems have not been tested and therefore no warranties can be given as to their good working order.