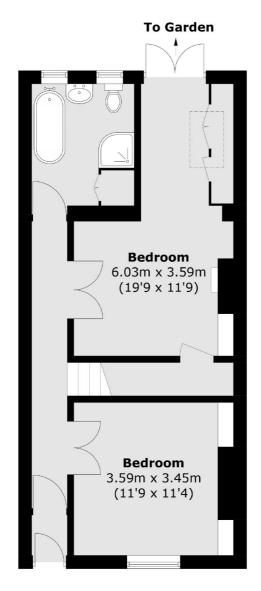

## Putney Bridge Road, SW18 £699,950

This charming freehold Victorian cottage is full of character, featuring a spacious garden and a fantastic location next to Wandsworth Park. The property boasts a unique yet practical layout, with two bedrooms and a bathroom on the ground floor, while the upstairs living room impresses with vaulted ceilings.

## Putney Bridge Road, London, SW18

**Ground Floor** 

Putney

London

Sales

**SW15 1RS** 

020 8789 9999

176 Putney High Street