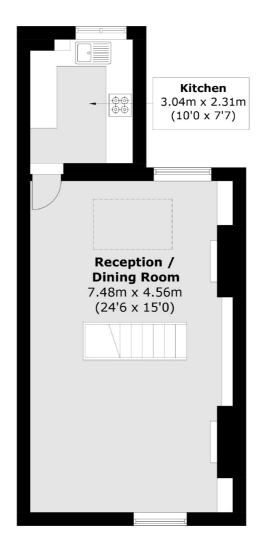

## Putney Bridge Road, SW18 £699,950

This charming freehold Victorian cottage is full of character, featuring a spacious garden and a fantastic location next to Wandsworth Park. The property boasts a unique yet practical layout, with two bedrooms and a bathroom on the ground floor, while the upstairs living room impresses with vaulted ceilings.

**First Floor** 

Total area (approx.): 90.1 sq. m (969.8 sq. ft)