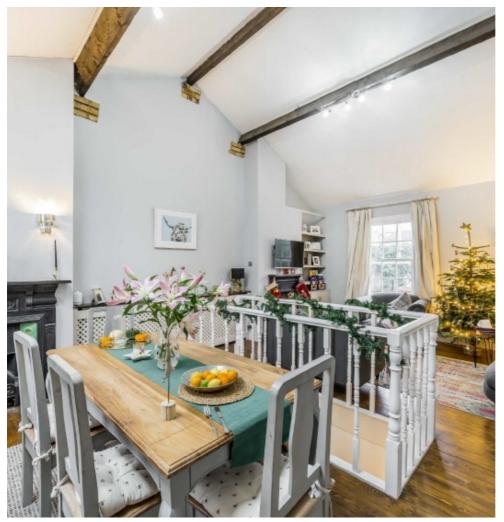

## Putney Bridge Road, SW18 £699,950

This charming freehold Victorian cottage is full of character, featuring a spacious garden and a fantastic location next to Wandsworth Park. The property boasts a unique yet practical layout, with two bedrooms and a bathroom on the ground floor, while the upstairs living room impresses with vaulted ceilings.

**First Floor** 

Total area (approx.): 90.1 sq. m (969.8 sq. ft)